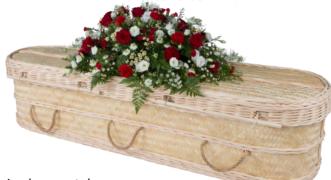

### Somerset Willow Traditional Buff from £940.00

Somerset Willow Curved Ended Weatherbeaten Gold from £940.00

Somerset Willow Curved Ended Buff with Blue Band from £940.00

Floral Tributes priced separately