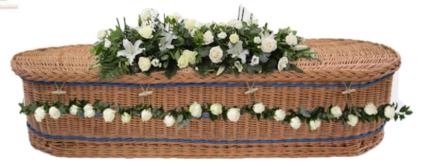

### Somerset Willow Traditional Buff from £940.00

Somerset Willow Curved Ended Weatherbeaten Gold from £940.00

Somerset Willow Curved Ended Buff with Blue Band from £940.00

Floral Tributes priced separately