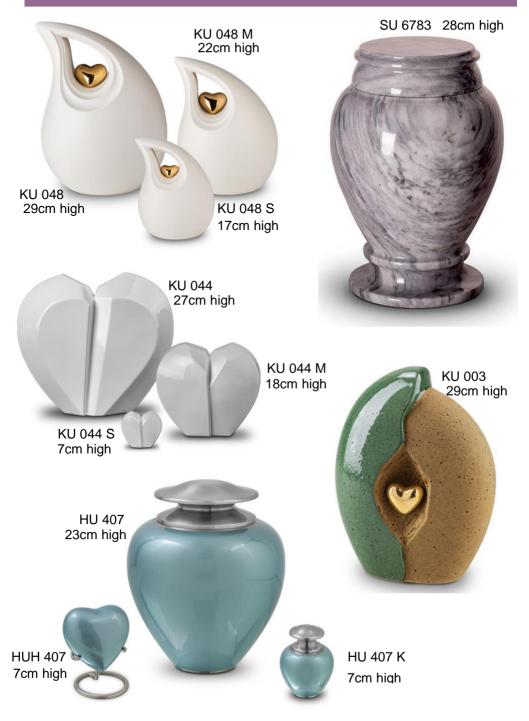

#### The items shown are only a small selection of what is available

Please ask your Funeral Director for a brochure or visit our website www.funeraldirectors.uk.com

| CHK 109<br>CHK 668 | £99.00<br>£99.00 | JEWELLERY<br>Necklace Pendants      |  |
|--------------------|------------------|-------------------------------------|--|
|                    |                  | AH 111 £269.00                      |  |
| FPU 103            | £319.00          | AH 310 £125.00                      |  |
| FPU 103 S          | £165.00          | AH 085 £155.00                      |  |
| FPU 103 K          | £79.00           | Necklace Chains from £33.00         |  |
| FPU 133            | £79.00           |                                     |  |
|                    |                  | Bracelet Charms                     |  |
| HU 182             | £259.00          | MB 002 £115.00                      |  |
| HU 182 K           | £69.00           | MB 006 £125.00                      |  |
| HU 407             | £259.00          | MB 008 £125.00                      |  |
| HU 407 K           | £69.00           | Bracelet Chains from £45.00         |  |
| HUH 007            | £79.00           | Rings                               |  |
| HUH 407            | £69.00           | R 033.6 £175.00                     |  |
| HUH 409            | £69.00           | Price is for a sterling silver only |  |
|                    | 200.00           | Please enquire for other materials  |  |
| KU 003             | £295.00          |                                     |  |
| KU 106             | £295.00          | Bracelets                           |  |
| KU 010             | £319.00          | FPU 606 £105.00                     |  |
| KU 010 M           | £249.00          | FPU 601 £105.00                     |  |
| KU 010 S           | £189.00          |                                     |  |
| KU 044             | £295.00          | Earrings                            |  |
| KU 044 S           | £69.00           | EBF 001 TBC                         |  |
| KU 044 M           | £175.00          | EHS 006 TBC                         |  |
| KU 048             | £295.50          |                                     |  |
| KU 048 M           | £235.00          | Fingerprint Jewellery               |  |
| KU 048 S           | £175.00          | AH 048.FP £285.00                   |  |
| KU 055 L           | £199.00          | HF 099 £259.00                      |  |
| KU 055 S           | £165.00          | AH 059.FP £235.00                   |  |
| KU 055 K           | £59.00           |                                     |  |
| SU 6783            | £179.00          |                                     |  |
| ZU 002             | £89.00           |                                     |  |