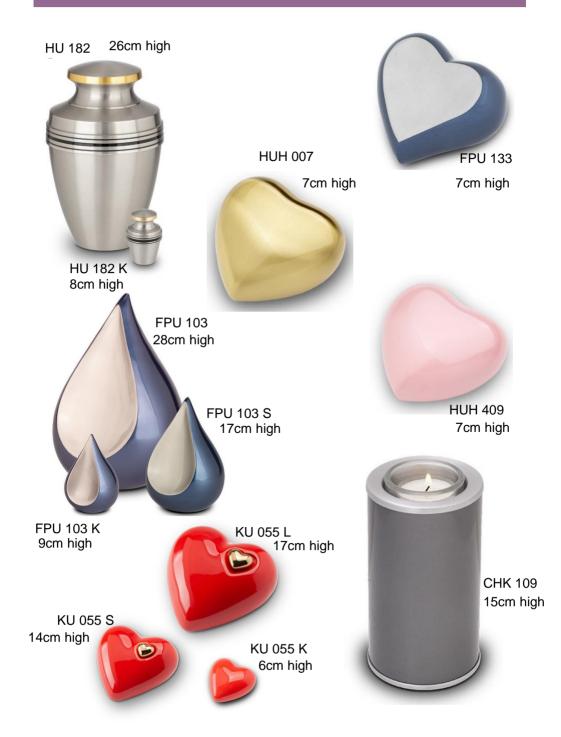

#### The items shown are only a small selection of what is available

Please ask your Funeral Director for a brochure or visit our website www.funeraldirectors.uk.com

| CHK 109<br>CHK 668 | £99.00<br>£99.00 | JEWELLERY<br>Necklace Pendants      |  |
|--------------------|------------------|-------------------------------------|--|
|                    |                  | AH 111 £269.00                      |  |
| FPU 103            | £319.00          | AH 310 £125.00                      |  |
| FPU 103 S          | £165.00          | AH 085 £155.00                      |  |
| FPU 103 K          | £79.00           | Necklace Chains from £33.00         |  |
| FPU 133            | £79.00           |                                     |  |
|                    |                  | Bracelet Charms                     |  |
| HU 182             | £259.00          | MB 002 £115.00                      |  |
| HU 182 K           | £69.00           | MB 006 £125.00                      |  |
| HU 407             | £259.00          | MB 008 £125.00                      |  |
| HU 407 K           | £69.00           | Bracelet Chains from £45.00         |  |
| HUH 007            | £79.00           | Rings                               |  |
| HUH 407            | £69.00           | R 033.6 £175.00                     |  |
| HUH 409            | £69.00           | Price is for a sterling silver only |  |
|                    | 200.00           | Please enquire for other materials  |  |
| KU 003             | £295.00          |                                     |  |
| KU 106             | £295.00          | Bracelets                           |  |
| KU 010             | £319.00          | FPU 606 £105.00                     |  |
| KU 010 M           | £249.00          | FPU 601 £105.00                     |  |
| KU 010 S           | £189.00          |                                     |  |
| KU 044             | £295.00          | Earrings                            |  |
| KU 044 S           | £69.00           | EBF 001 TBC                         |  |
| KU 044 M           | £175.00          | EHS 006 TBC                         |  |
| KU 048             | £295.50          |                                     |  |
| KU 048 M           | £235.00          | Fingerprint Jewellery               |  |
| KU 048 S           | £175.00          | AH 048.FP £285.00                   |  |
| KU 055 L           | £199.00          | HF 099 £259.00                      |  |
| KU 055 S           | £165.00          | AH 059.FP £235.00                   |  |
| KU 055 K           | £59.00           |                                     |  |
| SU 6783            | £179.00          |                                     |  |
| ZU 002             | £89.00           |                                     |  |