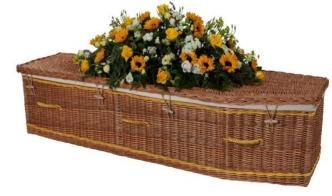

### Somerset Willow Traditional Buff from £940.00

Somerset Willow Curved Ended Weatherbeaten Gold from £940.00

Somerset Willow Curved Ended Buff with Blue Band from £940.00

Floral Tributes priced separately