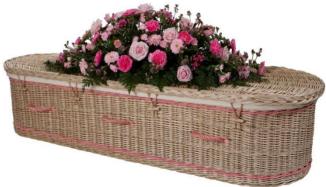

### Somerset Willow Traditional Buff from £940.00

Somerset Willow Curved Ended Weatherbeaten Gold from £940.00

Somerset Willow Curved Ended Buff with Blue Band from £940.00

Floral Tributes priced separately