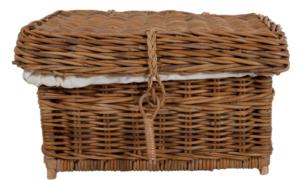

# Ashes Containers

| Oak Ashes Casket                                                                                                              | £115.00            |
|-------------------------------------------------------------------------------------------------------------------------------|--------------------|
| Double Oak Ashes Casket                                                                                                       | £150.00            |
| Cardboard Ashes Scatterer<br>Cardboard Ashes Scatterer Smaller and Keepsakes                                                  | £37.50<br>£30.00   |
| Somerset Willow Ashes Caskets<br>Single Ashes Casket (round, square or rectangular)<br>Double Ashes Casket (rectangular only) | £125.00<br>£150.00 |
| Imported Ashes Caskets<br>Single Ashes Casket (round or rectangular) £<br>Wicker, Banana Leaf, Sea Grass Cane                 |                    |
| Cocostick & Bamboo                                                                                                            | £95.00             |

### Wicker Ashes Casket (imported)

Willow Ashes Urn and Casket (Somerset)