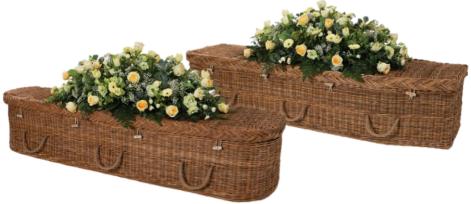

#### Imported – Wicker Curved and Traditional Shape from £810.00

Imported – Banana Leaf Curved and Traditional shape from £810.00

Imported – Bamboo Curved and Traditional Shape from £810.00

Floral Tributes priced separately

### Imported – Cocostick Curved and Traditional Shape from £810.00

Imported – Sea Grass Cane Curved and Traditional Shape from £810.00

Imported – Cane Curved and Traditional Shape from £810.00

Floral Tributes priced separately