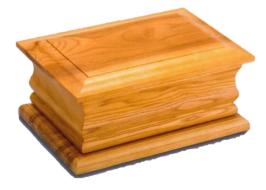

# Ashes Containers

| Oak Ashes Casket                                                                                                              | £115.00            |
|-------------------------------------------------------------------------------------------------------------------------------|--------------------|
| Double Oak Ashes Casket                                                                                                       | £150.00            |
| Cardboard Ashes Scatterer<br>Cardboard Ashes Scatterer Smaller and Keepsakes                                                  | £37.50<br>£30.00   |
| Somerset Willow Ashes Caskets<br>Single Ashes Casket (round, square or rectangular)<br>Double Ashes Casket (rectangular only) | £125.00<br>£150.00 |
| Imported Ashes Caskets<br>Single Ashes Casket (round or rectangular) £<br>Wicker, Banana Leaf, Sea Grass Cane                 |                    |
| Cocostick & Bamboo                                                                                                            | £95.00             |

### **Oak Ashes Casket**