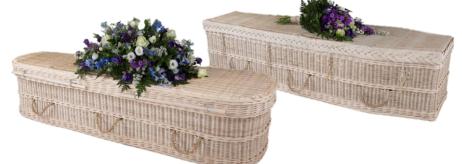

### Somerset Willow Traditional Buff from £940.00

Somerset Willow Curved Ended Weatherbeaten Gold from £940.00

Somerset Willow Curved Ended Buff with Blue Band from £940.00

Floral Tributes priced separately