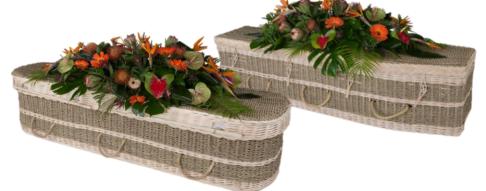

### Somerset Willow Traditional Buff from £940.00

Somerset Willow Curved Ended Weatherbeaten Gold from £940.00

Somerset Willow Curved Ended Buff with Blue Band from £940.00

Floral Tributes priced separately