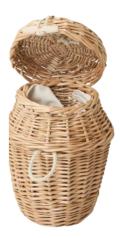

# Ashes Containers

| Oak Ashes Casket                                                                                                              | £115.00            |
|-------------------------------------------------------------------------------------------------------------------------------|--------------------|
| Double Oak Ashes Casket                                                                                                       | £150.00            |
| Cardboard Ashes Scatterer<br>Cardboard Ashes Scatterer Smaller and Keepsakes                                                  | £37.50<br>£30.00   |
| Somerset Willow Ashes Caskets<br>Single Ashes Casket (round, square or rectangular)<br>Double Ashes Casket (rectangular only) | £125.00<br>£150.00 |
| Imported Ashes Caskets<br>Single Ashes Casket (round or rectangular) £<br>Wicker, Banana Leaf, Sea Grass Cane                 |                    |
| Cocostick & Bamboo                                                                                                            | £95.00             |

### Wicker Ashes Casket (imported)

Willow Ashes Urn and Casket (Somerset)