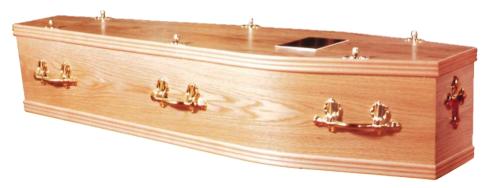

## Supplying the Coffin as selected, complete with all linings and fittings suitable for Burial or Cremation.

| Brit Coffin<br>Plain oak, elm or mahogany veneer                                                                                                                                                                           | £620.00                                                        |
|----------------------------------------------------------------------------------------------------------------------------------------------------------------------------------------------------------------------------|----------------------------------------------------------------|
| Axe Coffin<br>Routed panelled sides –oak, elm & mahogany<br>Routed panelled sides with raised lid - oak, elm & mahog<br>Pressed panelled sides - oak & mahogany<br>Pressed panelled sides with raised lid - oak & mahogany | £725.00                                                        |
| <b>Tone Coffin</b><br>Plain solid oak                                                                                                                                                                                      | £1,165.00                                                      |
| Asker Coffin<br>Solid oak with panelled sides<br>Solid oak with panelled sides with raised lid                                                                                                                             | £1,260.00<br>£1,345.00                                         |
| Somerset Willow Coffins<br>Traditional and Curved-Ended                                                                                                                                                                    | £940.00                                                        |
| Imported Coffins<br>Wicker, Banana Leaf, Bamboo<br>Cocostick & Sea Grass Cane from                                                                                                                                         | £810.00                                                        |
| LifeArt Cardboard Coffin<br>Brown (Natural)<br>Heritage Timber<br>White & Single Colours<br>Picture (stock designs only)<br>Photo (designed online by you) from<br>Bespoke (designed by LifeArt for you) from              | £475.00<br>£505.00<br>£525.00<br>£625.00<br>£735.00<br>£875.00 |
| Colourful Coffins - Wood Veneered Picture Coffin<br>Picture (stock designs only)<br>Bespoke (designed by you) from                                                                                                         | £800.00<br>£925.00                                             |

#### Brit - Oak Veneered £620.00

Brit - Mahogany Veneered £620.00

Axe – Pressed Panelled Sides with Raised Lid £765.00