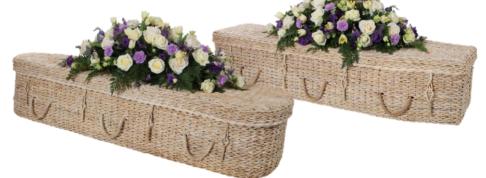

#### Imported – Wicker Curved and Traditional Shape from £810.00

Imported – Banana Leaf Curved and Traditional shape from £810.00

Imported – Bamboo Curved and Traditional Shape from £810.00

Floral Tributes priced separately

### Imported – Cocostick Curved and Traditional Shape from £810.00

Imported – Sea Grass Cane Curved and Traditional Shape from £810.00

Imported – Cane Curved and Traditional Shape from £810.00

Floral Tributes priced separately