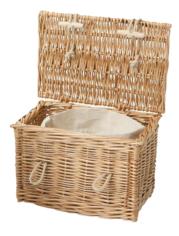

## Supplying the Coffin as selected, complete with all linings and fittings suitable for Burial or Cremation.

| Brit Coffin<br>Plain oak, elm or mahogany veneer                                                                                                                                                                           | £620.00                                                        |
|----------------------------------------------------------------------------------------------------------------------------------------------------------------------------------------------------------------------------|----------------------------------------------------------------|
| Axe Coffin<br>Routed panelled sides –oak, elm & mahogany<br>Routed panelled sides with raised lid - oak, elm & mahog<br>Pressed panelled sides - oak & mahogany<br>Pressed panelled sides with raised lid - oak & mahogany | £725.00                                                        |
| <b>Tone Coffin</b><br>Plain solid oak                                                                                                                                                                                      | £1,165.00                                                      |
| Asker Coffin<br>Solid oak with panelled sides<br>Solid oak with panelled sides with raised lid                                                                                                                             | £1,260.00<br>£1,345.00                                         |
| Somerset Willow Coffins<br>Traditional and Curved-Ended                                                                                                                                                                    | £940.00                                                        |
| Imported Coffins<br>Wicker, Banana Leaf, Bamboo<br>Cocostick & Sea Grass Cane from                                                                                                                                         | £810.00                                                        |
| LifeArt Cardboard Coffin<br>Brown (Natural)<br>Heritage Timber<br>White & Single Colours<br>Picture (stock designs only)<br>Photo (designed online by you) from<br>Bespoke (designed by LifeArt for you) from              | £475.00<br>£505.00<br>£525.00<br>£625.00<br>£735.00<br>£875.00 |
| Colourful Coffins - Wood Veneered Picture Coffin<br>Picture (stock designs only)<br>Bespoke (designed by you) from                                                                                                         | £800.00<br>£925.00                                             |

#### Imported – Wicker Curved and Traditional Shape from £810.00

Imported – Banana Leaf Curved and Traditional shape from £810.00

Imported – Bamboo Curved and Traditional Shape from £810.00

Floral Tributes priced separately

### Imported – Cocostick Curved and Traditional Shape from £810.00

Imported – Sea Grass Cane Curved and Traditional Shape from £810.00

Imported – Cane Curved and Traditional Shape from £810.00

Floral Tributes priced separately