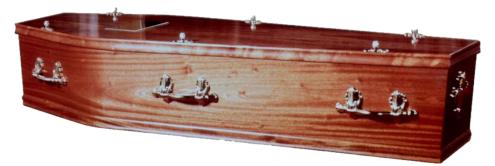

## Supplying the Coffin as selected, complete with all linings and fittings suitable for Burial or Cremation.

| Brit Coffin<br>Plain oak, elm or mahogany veneer                                                                                                                                                                           | £620.00                                                        |
|----------------------------------------------------------------------------------------------------------------------------------------------------------------------------------------------------------------------------|----------------------------------------------------------------|
| Axe Coffin<br>Routed panelled sides –oak, elm & mahogany<br>Routed panelled sides with raised lid - oak, elm & mahog<br>Pressed panelled sides - oak & mahogany<br>Pressed panelled sides with raised lid - oak & mahogany | £725.00                                                        |
| <b>Tone Coffin</b><br>Plain solid oak                                                                                                                                                                                      | £1,165.00                                                      |
| Asker Coffin<br>Solid oak with panelled sides<br>Solid oak with panelled sides with raised lid                                                                                                                             | £1,260.00<br>£1,345.00                                         |
| Somerset Willow Coffins<br>Traditional and Curved-Ended                                                                                                                                                                    | £940.00                                                        |
| Imported Coffins<br>Wicker, Banana Leaf, Bamboo<br>Cocostick & Sea Grass Cane from                                                                                                                                         | £810.00                                                        |
| LifeArt Cardboard Coffin<br>Brown (Natural)<br>Heritage Timber<br>White & Single Colours<br>Picture (stock designs only)<br>Photo (designed online by you) from<br>Bespoke (designed by LifeArt for you) from              | £475.00<br>£505.00<br>£525.00<br>£625.00<br>£735.00<br>£875.00 |
| Colourful Coffins - Wood Veneered Picture Coffin<br>Picture (stock designs only)<br>Bespoke (designed by you) from                                                                                                         | £800.00<br>£925.00                                             |

### Axe – Elm Veneered Routed Sides £725.00

Tone – Plain Solid Oak £1,165.00

Asker – Solid Oak - Panelled Sides with Raised Lid £1,345.00

Colours available