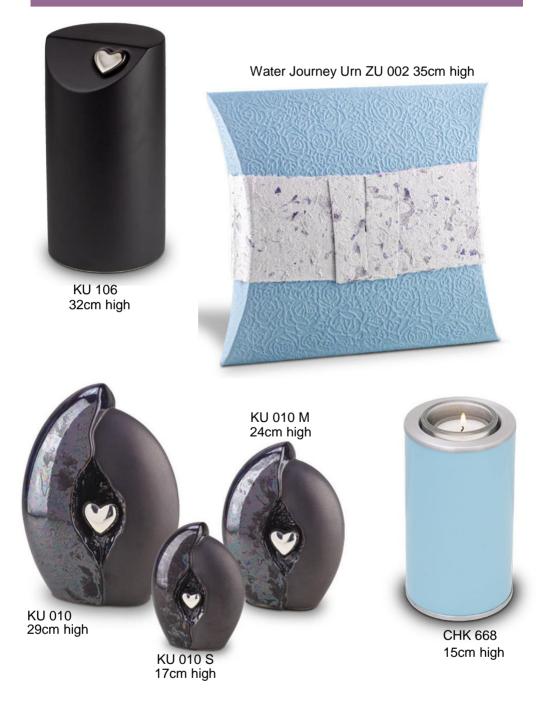

#### The items shown are only a small selection of what is available

Please ask your Funeral Director for a brochure or visit our website www.funeraldirectors.uk.com

| CHK 109<br>CHK 668 | £99.00<br>£99.00 | JEWELLERY<br>Necklace Pendants      |  |
|--------------------|------------------|-------------------------------------|--|
|                    |                  | AH 111 £269.00                      |  |
| FPU 103            | £319.00          | AH 310 £125.00                      |  |
| FPU 103 S          | £165.00          | AH 085 £155.00                      |  |
| FPU 103 K          | £79.00           | Necklace Chains from £33.00         |  |
| FPU 133            | £79.00           |                                     |  |
|                    |                  | Bracelet Charms                     |  |
| HU 182             | £259.00          | MB 002 £115.00                      |  |
| HU 182 K           | £69.00           | MB 006 £125.00                      |  |
| HU 407             | £259.00          | MB 008 £125.00                      |  |
| HU 407 K           | £69.00           | Bracelet Chains from £45.00         |  |
| HUH 007            | £79.00           | Rings                               |  |
| HUH 407            | £69.00           | R 033.6 £175.00                     |  |
| HUH 409            | £69.00           | Price is for a sterling silver only |  |
|                    | 200.00           | Please enquire for other materials  |  |
| KU 003             | £295.00          |                                     |  |
| KU 106             | £295.00          | Bracelets                           |  |
| KU 010             | £319.00          | FPU 606 £105.00                     |  |
| KU 010 M           | £249.00          | FPU 601 £105.00                     |  |
| KU 010 S           | £189.00          |                                     |  |
| KU 044             | £295.00          | Earrings                            |  |
| KU 044 S           | £69.00           | EBF 001 TBC                         |  |
| KU 044 M           | £175.00          | EHS 006 TBC                         |  |
| KU 048             | £295.50          |                                     |  |
| KU 048 M           | £235.00          | Fingerprint Jewellery               |  |
| KU 048 S           | £175.00          | AH 048.FP £285.00                   |  |
| KU 055 L           | £199.00          | HF 099 £259.00                      |  |
| KU 055 S           | £165.00          | AH 059.FP £235.00                   |  |
| KU 055 K           | £59.00           |                                     |  |
| SU 6783            | £179.00          |                                     |  |
| ZU 002             | £89.00           |                                     |  |