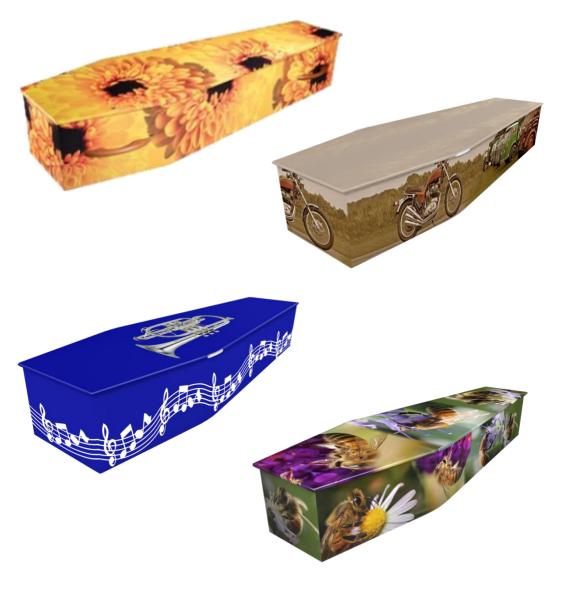

### LifeArt Collections Cardboard Coffin – Picture £625.00

We have a large selection of cardboard picture coffins available

### Colourful Coffins Wood Veneer Picture Coffins Stock designs £800.00 – Bespoke designs from £925.00

We have a large selection of wood picture coffins available Matching Ashes Caskets are also available at £150.00