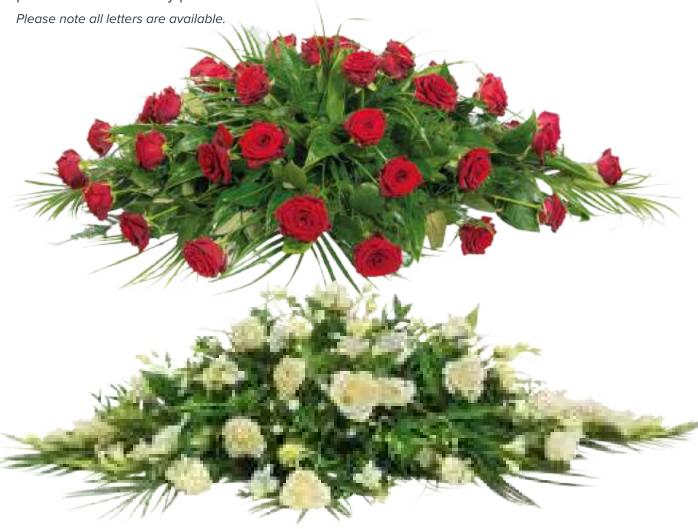

#### Red rose coffin spray

120 x 45 cm

The classical rose coffin spray is both elegant and traditional using your loved one's favourite coloured rose.

#### Cream and white coffin spray

120 x 45 cm

This timeless classic casket design is created with seasonal flowers, soft and flowing, a delicate tribute in any colour.

**ASK FOR OUR FULL BROCHURE** 