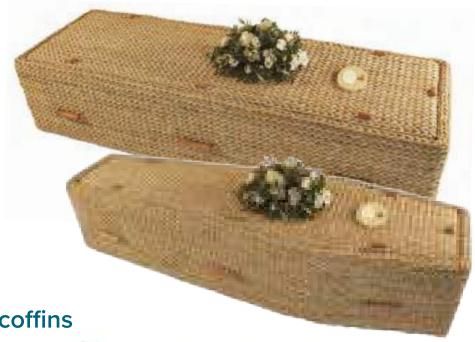

# SOLID WOOD CASKETS

The range of solid wood caskets are comprised of only the finest grade of woods. Elegant ash, cherry, mahogany, maple, oak, and poplar woods are buffed and polished to enhance the natural grain and give each casket a silk-smooth finish.

Suitable for both cremation and burial - some coffin features may vary to those shown if ordered for cremation.

Wellington £2,040