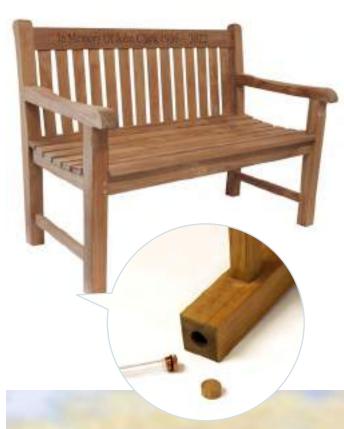

#### **MEMORY BENCH**

The Memory Bench is a special way to remember a loved one, standing as a reminder of the life lost in a very special place. It provides family and friends with the opportunity to go to reflect on their special memories and moments shared.

| 4ft x 2ft x 3ft              | £495 |
|------------------------------|------|
| 5ft x 2ft x 3ft              | £565 |
| 6ft x 2ft x 3ft              | £590 |
| 7ft x 2ft x 3ft              | £675 |
| Fully assembled and engraved | £115 |

Holds a token amount of cremated remains.

Expertly constructed to the highest spec, using the very finest grade-A teak, this Memory bench offers a fine sanded smooth finish. It is supplied flat packed with assembling instructions. The bench can be engraved (and therefore fully assembled - charged seperatley) with a personal message or icon, as well as coming with a unique memorial tube which can hold a small keepsake such as a small note, picture or small segment of ashes.