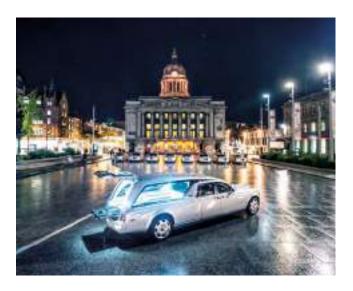

#### **ROLLS ROYCE HEARSES**

#### Rolls Royce Phantom VII hearse £2,995

The new stylish Rolls Royce Phantom design is finished in silver with custom black fine lines hand painted to the exterior. The front interior is finished in black leather with piano black veneers and matching black carpets, whilst the illuminated coffin compartment is ornamented with crystal glass and polished stainless steel.

Please note floral tributes cannot be displayed around the coffin due to the lowered deck arrangement.