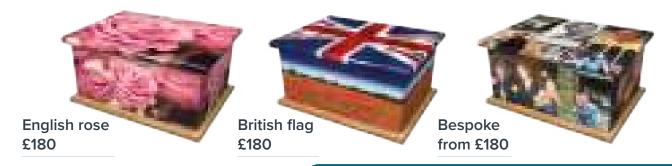

#### Themed picture caskets

Reflect your loved one's life through a personalised themed casket. A full bespoke design service is available and can include family photographs, drawings or hobbies.

All caskets 30 x 23 x 10 cm. Each holds a full set of cremated remains.

£165