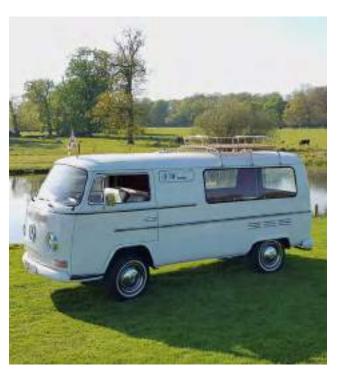

#### **VOLKSWAGEN CAMPER VAN HEARSE**

The beautiful white and silver classic Volkswagen Camper Vans are an alternative retro funeral hearse. Popular with VW enthusiasts or those looking for a more informal type of vehicle. The hearses can be decorated with personal tributes to reflect the personality and interests of your loved one.

#### 1972 VW bay window hearse

**POA** 