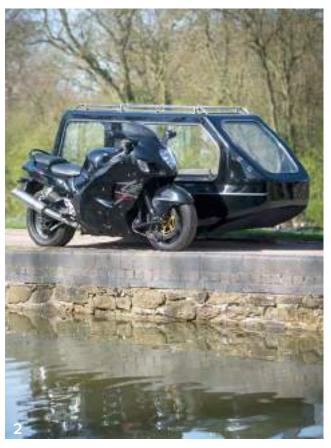

#### **MOTORCYCLE HEARSE**

A distinctive means of transport, popular with motorcycle enthusiasts as well as those who wish to have a different type of funeral. We offer a range of motorcycle hearses from the classic style Triumph through to the iconic Harley Davidson.

Each vehicle has a pillion seat and wreath rail. We will also provide an appropriately dressed professional rider to take your loved one on their final journey.

## Motorcycle with sidecar hearse

| 1. Triumph motorcycle         | £1,780 |
|-------------------------------|--------|
| 2. Hayabusa motorcycle        | £1,780 |
| 3. Harley Davidson motorcycle | £1.855 |