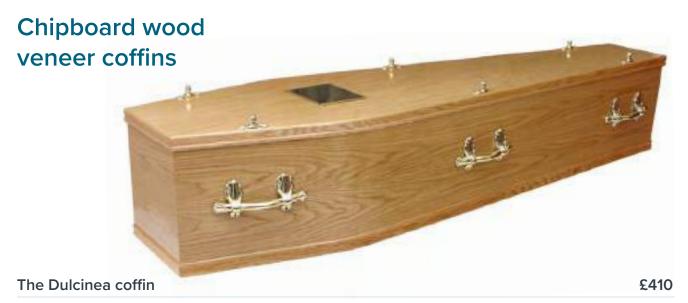

#### MDF wood veneer coffins

The Jovan coffin £450

A highly polished oak veneered MDF coffin with traditional panelled sides and a flat lid. The coffin comprises of a high quality satin taffeta border with an inscribed nameplate and a set of six matching brass coloured handles.

The Beata coffin £505

A highly polished oak veneered MDF coffin with panelled sides and a raised lid in a traditional style. The coffin comprises of a high quality satin taffeta border with an inscribed nameplate and a set of six matching brass coloured handles.

#### TRADITIONAL COFFIN COLLECTION

A polished oak veneered chipboard coffin. The coffin comprises of a high quality satin taffeta border with an inscribed nameplate and a set of six matching nickel plated handles.

Colours of these coffins may vary to those shown.

The Sancia coffin £370

A polished mahogany veneered chipboard coffin. The coffin comprises of a high quality satin taffeta border with an inscribed nameplate and a set of six matching brass plated handles.