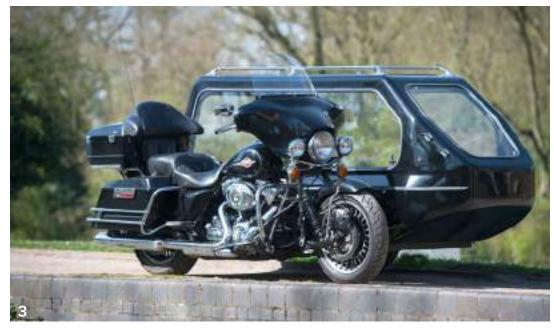

#### **MOTORCYCLE HEARSE**

A distinctive means of transport, popular with motorcycle enthusiasts as well as those who wish to have a different type of funeral. We offer a range of motorcycle hearses from the classic style Triumph through to the iconic Harley Davidson.

Each vehicle has a pillion seat and wreath rail. We will also provide an appropriately dressed professional rider to take your loved one on their final journey.

## Motorcycle with sidecar hearse

| 1. Triumph motorcycle         | £1,780 |
|-------------------------------|--------|
| 2. Hayabusa motorcycle        | £1,780 |
| 3. Harley Davidson motorcycle | £1.855 |