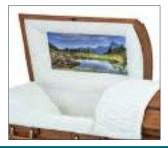

### **BRITISH COFFIN COLLECTION**

The Hailey casket £1,575

A high gloss, superb solid oak casket constructed with raised panelled sides and a special hinged raised lid. The interior is upholstered in a luxurious satin taffeta suite complete with a quilted coverlet and pillow. An inscribed nameplate together with a set of eight matching brass coloured handles further enhances the elegance of this crafted casket.

A high gloss, superb solid mahogany casket constructed with raised panelled sides and a special hinged raised lid. The interior is upholstered in a luxurious satin taffeta suite complete with a quilted coverlet and pillow. An inscribed nameplate

together with a set of eight matching brass coloured handles further enhances the elegance of this crafted casket.

The Mira casket £1,575