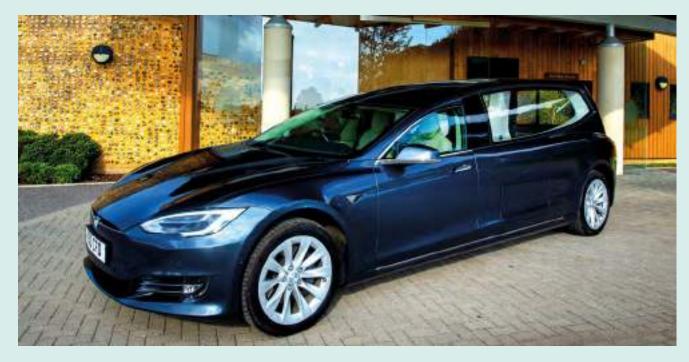

#### WISPER TESLA FULLY-ELECTRIC HEARSE

Safe, clean, stylish: the new all-electric hearse, based on the Tesla Model S2, puts innovation on the road.

#### Wisper Tesla fully-electric hearse

£895

Experience progress every metre of the way. Safe, clean, stylish, the Wisper, based on the fully-electric ultra low emissions Tesla Model S, puts innovation on the road. With state-of-theart technology and equipment, the Wisper hearse makes a very clear statement: the future drives electric. The colour of the Wisper hearse is tenorite grey.