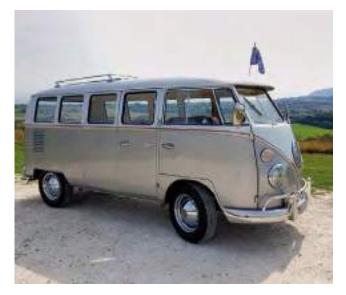

#### **VOLKSWAGEN CAMPER VAN HEARSE**

The beautiful white and silver classic Volkswagen Camper Vans are an alternative retro funeral hearse. Popular with VW enthusiasts or those looking for a more informal type of vehicle. The hearses can be decorated with personal tributes to reflect the personality and interests of your loved one.

1965 VW splitscreen hearse

Originally a deluxe splitscreen microbus from the USA, this VW in two-tone silver has been sympathetically restored to a fully functional hearse.