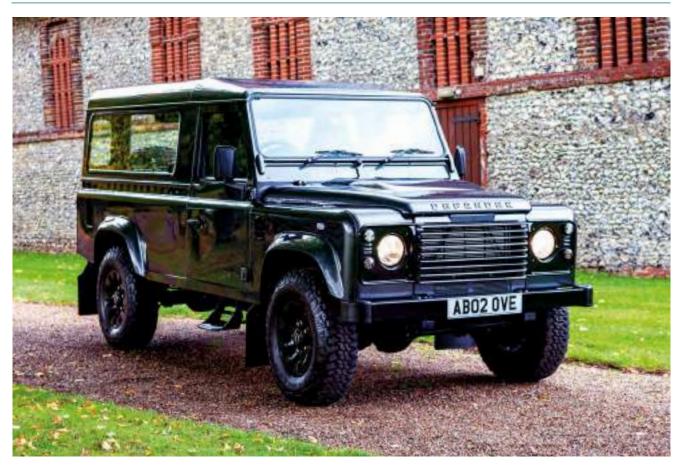

#### LAND ROVER HEARSE

#### Land Rover hearse

£1,490

Keeping as much of the original specifications of the 110 as possible - the Land Rover hearse is one of a kind.

Sporting the Carpathian Grey colour with a walnut veneer deck fitted professionally by Land Rover coach builders - this hearse is a unique way to transport a loved one to their final resting place.