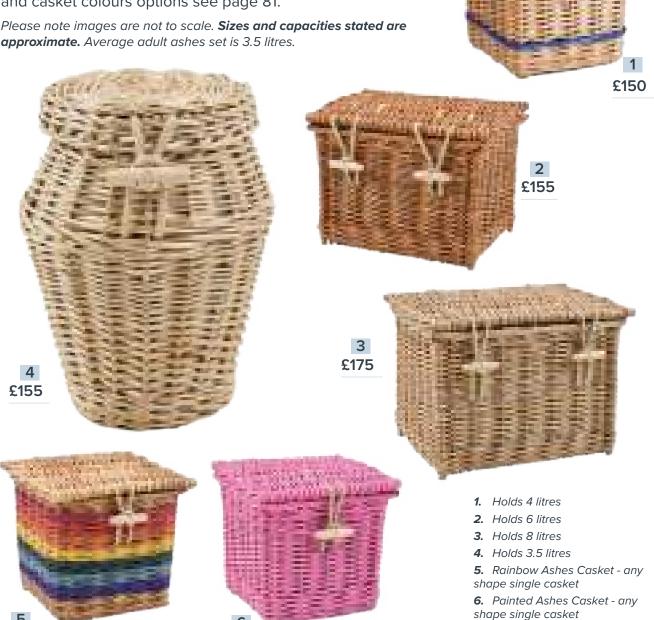

#### Willow woven caskets

Hand woven caskets, using the highest quality English willow and cotton drawstring lining and includes engraved name plate. Personalise the casket band at no extra cost. For band and casket colours options see page 81.

approximate. Average adult ashes set is 3.5 litres.

£165

- 7. Daisy Banana Leaf Ashes casket Holds 5.8 litres
- 8. Oasis Sea Grass casket. Holds 4.6 litres
- 9. Water Hyacinth Ashes casket. Holds 5.8 litres
- 10. Daisy Bamboo casket. Holds 4.6 litres

Hand woven caskets, using the highest quality natural drawstring lining. Includes name plate.

10 £140

9 £140