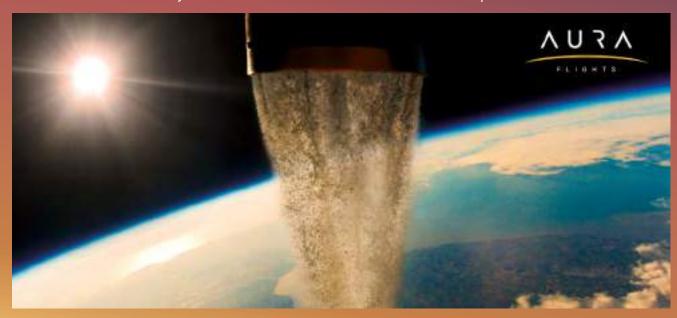

# **Ashes into space**

### **AURA FLIGHTS**

How do you celebrate a loved one who spent their life exploring and adventuring? We are all made of stardust — so when the time comes, why not return to the stars?

Brought to you by the world's leading experts in Near Space flight, Aura Flights' unique memorial services allow you to send a loved one on a breathtaking final journey into space, 100,000 feet above the Earth, where our blue sphere hangs in the black vacuum of space.

You can book a dedicated flight to have your loved one's ashes scattered in space with the Memorial Launch, or fulfil a lifelong dream of traveling to the stars by sending a portion of ashes on a shared flight to space and back with the Voyager Launch.

Both launch options are filmed using space-capable 4K camera systems to create a beautiful memorial video commemorating the incredible event. Using renewable hydrogen gas, nontoxic and biodegradable balloons and with all equipment launched recovered and reused, this service is environmentally conscious too.

#### Voyager launch

£495

Perfect for adventurers and explorers, we take a symbolic portion of ashes on a shared monthly flight into space and back. The ashes are returned to you in an elegant miniature urn along with an image and video of the unique view from their flight.

#### Memorial launch

£2,950

Celebrate your loved one's final journey with a flight just for them! We launch the complete complement of ashes into space in a patent-pending intelligent scatter vessel, which releases them in a gentle cascade against the stunning backdrop of planet Earth floating in the inky blackness of space. From there, they spend up to 6 months travelling, spreading across the entire planet, before finally returning to the Earth in the heart of raindrops and snowflakes. The memorial launch includes a personalised memorial video with photos. videos and music chosen by you, and a dedicated memorial page on the Aura Flights website for friends and family to share in this unique celebration of life.