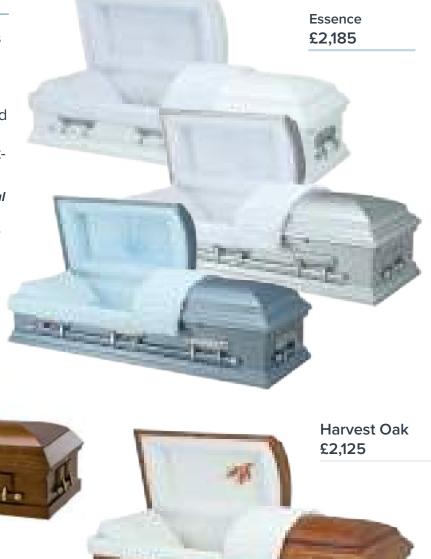

# SOLID WOOD CASKETS

The range of solid wood caskets are comprised of only the finest grade of woods. Elegant ash, cherry, mahogany, maple, oak, and poplar woods are buffed and polished to enhance the natural grain and give each casket a silk-smooth finish.

Suitable for both cremation and burial - some coffin features may vary to those shown if ordered for cremation.

Wellington £2,040