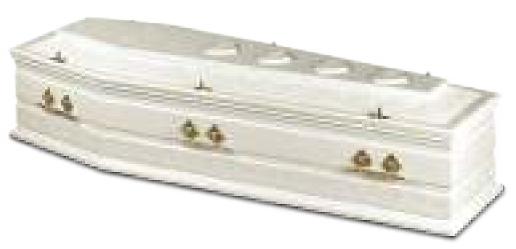

### **BRITISH COFFIN COLLECTION**

The Hailey casket £1,575

A high gloss, superb solid oak casket constructed with raised panelled sides and a special hinged raised lid. The interior is upholstered in a luxurious satin taffeta suite complete with a quilted coverlet and pillow. An inscribed nameplate together with a set of eight matching brass coloured handles further enhances the elegance of this crafted casket.