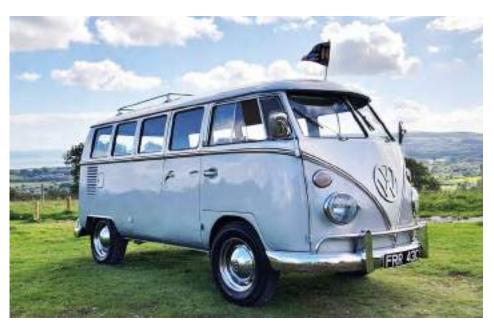

#### **VOLKSWAGEN CAMPER VAN HEARSE**

The beautiful white and silver classic Volkswagen Camper Vans are an alternative retro funeral hearse. Popular with VW enthusiasts or those looking for a more informal type of vehicle. The hearses can be decorated with personal tributes to reflect the personality and interests of your loved one.

1965 VW splitscreen hearse

Originally a deluxe splitscreen microbus from the USA, this VW in two-tone silver has been sympathetically restored to a fully functional hearse.

#### 1972 VW bay window hearse

**POA** 