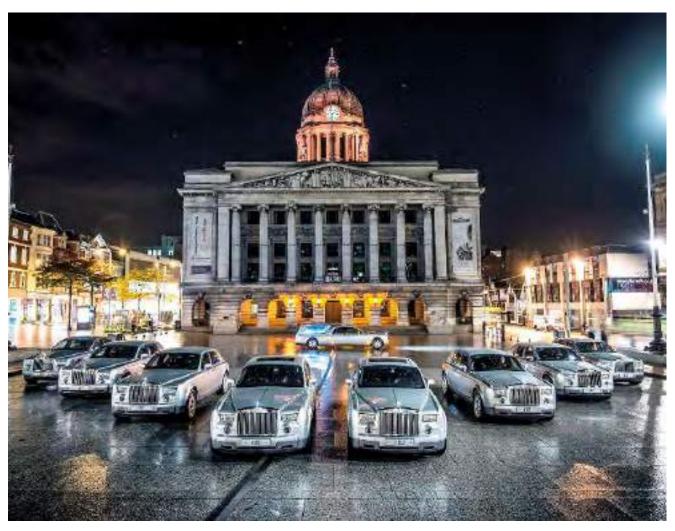

#### **ROLLS ROYCE HEARSES**

#### Rolls Royce Phantom VII hearse £2,995

The new stylish Rolls Royce Phantom design is finished in silver with custom black fine lines hand painted to the exterior. The front interior is finished in black leather with piano black veneers and matching black carpets, whilst the illuminated coffin compartment is ornamented with crystal glass and polished stainless steel.