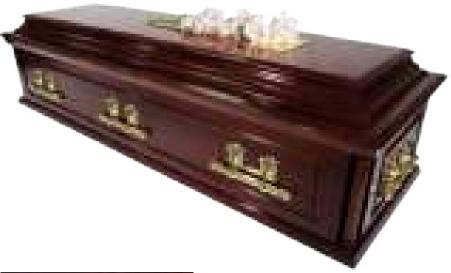

# **Coffins & caskets**

# SOLID WOOD CASKETS

The range of solid wood caskets are comprised of only the finest grade of woods. Elegant ash, cherry, mahogany, maple, oak, and poplar woods are buffed and polished to enhance the natural grain and give each casket a silk-smooth finish.