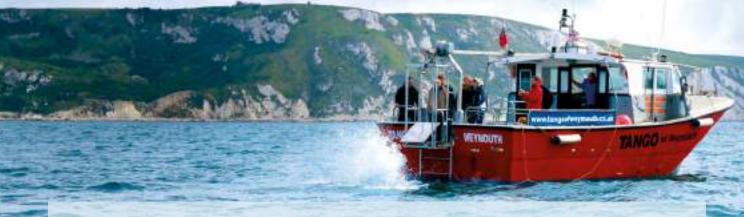

Statues etc will be priced on application (after survey). Price above exclude new foundations and sub-bases.

The final journey can be an emotional and poignant part of the service and often families look to personalise this by selecting a vehicle to reflect the life and passions of their loved one. From a traditional hearse, a majestic horse drawn carriage through to a motorcycle, we have a wide range of transport options available to help you create a unique and fitting tribute. All prices include all necessary personnel to conduct the funeral.

#### TRADITIONAL HEARSE

All of our hearses are built by specialist coach-builders. They are of the highest quality and are specifically designed for use within the funeral profession.

Prices include all necessary personnel to conduct the funeral for up to three hours (from leaving our funeral home to returning) and includes up to 50 running miles.