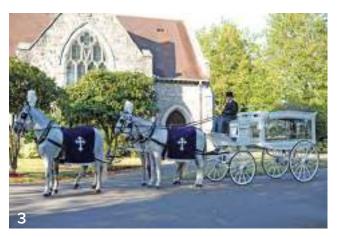

#### HORSE DRAWN HEARSE

A cortège led by a horse drawn hearse creates an air of opulence, along with traditional style and elegance. We can provide a selection of black or white horses with a beautiful glass-sided hearse. Mourning coaches are also available and come in a choice of black or white.

#### Black glass-sided hearse

| 1. Pair of horses                  | £1,600 |
|------------------------------------|--------|
| 2. Pair of horses with an outrider | £2,050 |
| 3. Team of horses (4)              | £2,300 |

### White glass-sided hearse

| 1. Pair of horses                  | £1,600 |
|------------------------------------|--------|
| 2. Pair of horses with an outrider | £2,050 |
| 3. Team of horses (4)              | £2,300 |