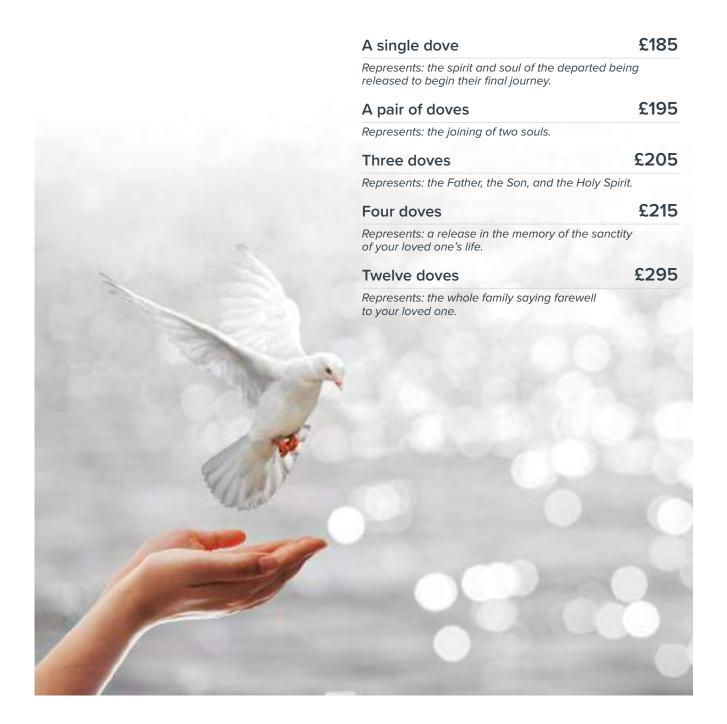

#### **RELEASING OF DOVES**

A white dove release at a funeral or the placing of a memorial, can be a peaceful and healing tribute, helping bring closure to family members of a lost loved one, and allowing them to say goodbye.

This service is only available at permitted venues. Speak to your Funeral Consultant to find out more.