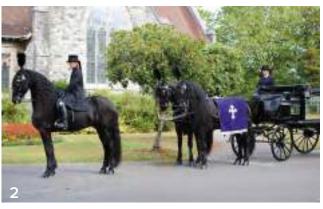

#### HORSE DRAWN HEARSE

A cortège led by a horse drawn hearse creates an air of opulence, along with traditional style and elegance. We can provide a selection of black or white horses with a beautiful glass-sided hearse. Mourning coaches are also available and come in a choice of black or white.

### White glass-sided hearse

| 1. Pair of horses                  | £1,600 |
|------------------------------------|--------|
| 2. Pair of horses with an outrider | £2,050 |
| 3. Team of horses (4)              | £2,300 |

### Mourning coach

Black mourning coach with pair of horses £1,230
White mourning coach with pair of horses £1,230

In some instances - subject to terrain and distance, a minimum of four horses may be required or for the horses to complete the final part of the journey only. This will be confirmed by your funeral consultant in advance.