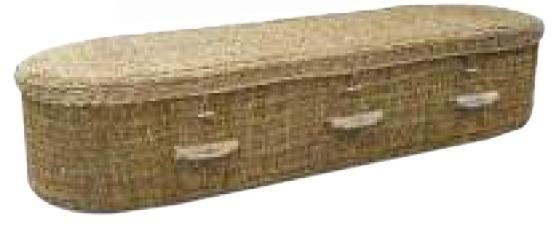

#### **English willow coffins**

Willow is an environmentally renewable resource, used over the centuries for its strength, beauty and practicality. The willow plant grows up to 8ft in height and can be harvested annually from the same crown for up to 60 years. All coffins within the range are hand woven by skilled weavers using the highest quality willow. Personalise the coffin colour, handles and band at no extra cost.

Please note floral tributes are an additional cost.

Somerset willow traditional plain

£935

Somerset willow traditional with coloured bands & handles, Round natural £935

**ASK FOR OUR FULL BROCHURE** 

Somerset willow rainbow traditional £1,050