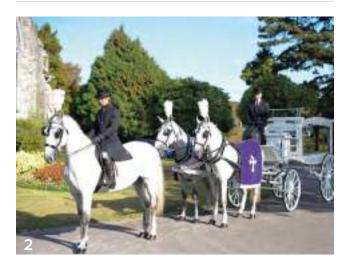

#### HORSE DRAWN HEARSE

A cortège led by a horse drawn hearse creates an air of opulence, along with traditional style and elegance. We can provide a selection of black or white horses with a beautiful glass-sided hearse. Mourning coaches are also available and come in a choice of black or white.

#### Black glass-sided hearse

| 1. Pair of horses                  | £1,600 |
|------------------------------------|--------|
| 2. Pair of horses with an outrider | £2,050 |
| 3. Team of horses (4)              | £2,300 |