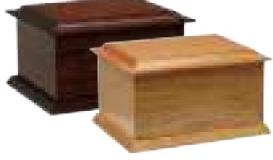

#### **Traditional caskets**

These elegant, solid wood caskets are designed for burial within a churchyard or cemetery. The highly polished finish is complemented with a pair of miniature ring handles and an inscribed nameplate.

Colours of these caskets may vary to those shown. Sizes stated are approximate. Volume based on

average adult ashes set = 3.5 litres.

Double casket £130

36 x 28 x 18 cm Holds 2 sets of cremated remains.

Sea casket £115