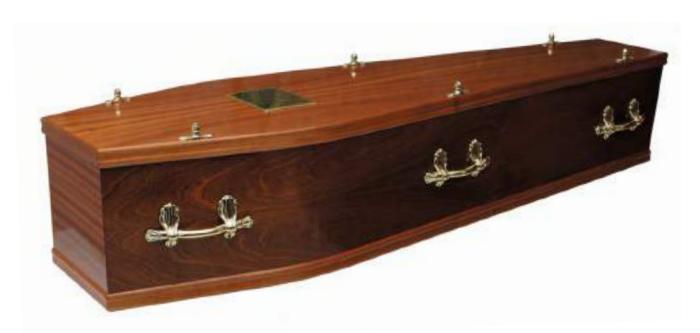

#### TRADITIONAL COFFIN COLLECTION

A polished oak veneered chipboard coffin. The coffin comprises of a high quality satin taffeta border with an inscribed nameplate and a set of six matching nickel plated handles.

Colours of these coffins may vary to those shown.

The Sancia coffin £370

A polished mahogany veneered chipboard coffin. The coffin comprises of a high quality satin taffeta border with an inscribed nameplate and a set of six matching brass plated handles.

Colours of these coffins may vary to those shown.