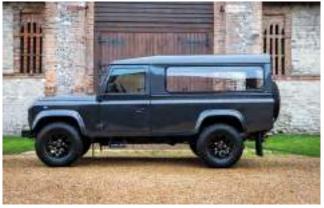

#### LAND ROVER HEARSE

#### Land Rover hearse

£1,490

Keeping as much of the original specifications of the 110 as possible - the Land Rover hearse is one of a kind.

Sporting the Carpathian Grey colour with a walnut veneer deck fitted professionally by Land Rover coach builders - this hearse is a unique way to transport a loved one to their final resting place.