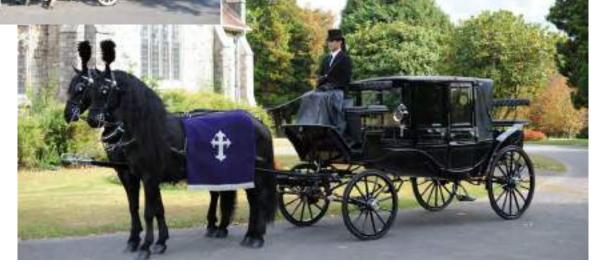

#### HORSE DRAWN HEARSE

A cortège led by a horse drawn hearse creates an air of opulence, along with traditional style and elegance. We can provide a selection of black or white horses with a beautiful glass-sided hearse. Mourning coaches are also available and come in a choice of black or white.

#### Black glass-sided hearse

| 1. Pair of horses                  | £1,600 |
|------------------------------------|--------|
| 2. Pair of horses with an outrider | £2,050 |
| 3. Team of horses (4)              | £2,300 |

### White glass-sided hearse

| 1. Pair of horses                  | £1,600 |
|------------------------------------|--------|
| 2. Pair of horses with an outrider | £2,050 |
| 3. Team of horses (4)              | £2,300 |