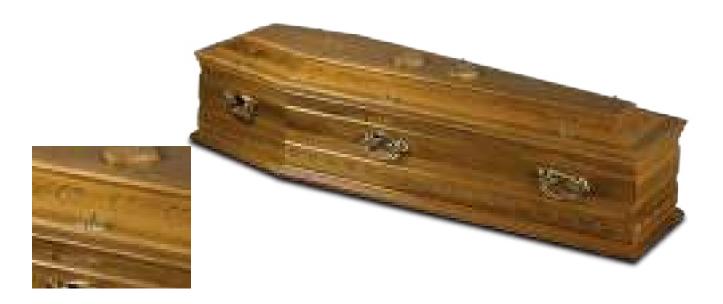

A high gloss, superb solid mahogany casket constructed with raised panelled sides and a special hinged raised lid. The interior is upholstered in a luxurious satin taffeta suite complete with a quilted coverlet and pillow. An inscribed nameplate

together with a set of eight matching brass coloured handles further enhances the elegance of this crafted casket.

The Mira casket £1,575