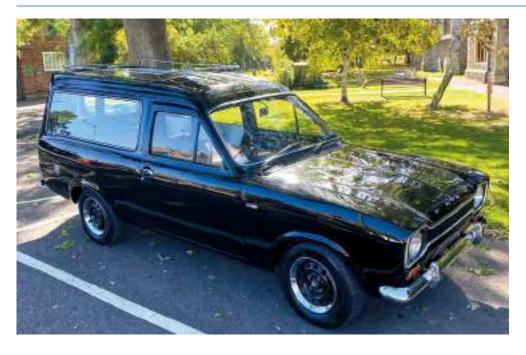

#### **VINTAGE HEARSE**

#### Ford Escort Mark 1 £1,545

Manufactured in 1973 the Ford Escort was one of the iconic classic cars produced in the 70's. Ideal for someone who loved Fords or classic cars of the 70's era.