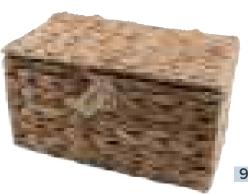

#### Willow woven caskets

Hand woven caskets, using the highest quality English willow and cotton drawstring lining and includes engraved name plate. Personalise the casket band at no extra cost. For band and casket colours options see page 81.

approximate. Average adult ashes set is 3.5 litres.

£165

- 7. Daisy Banana Leaf Ashes casket Holds 5.8 litres
- 8. Oasis Sea Grass casket. Holds 4.6 litres
- 9. Water Hyacinth Ashes casket. Holds 5.8 litres
- 10. Daisy Bamboo casket. Holds 4.6 litres