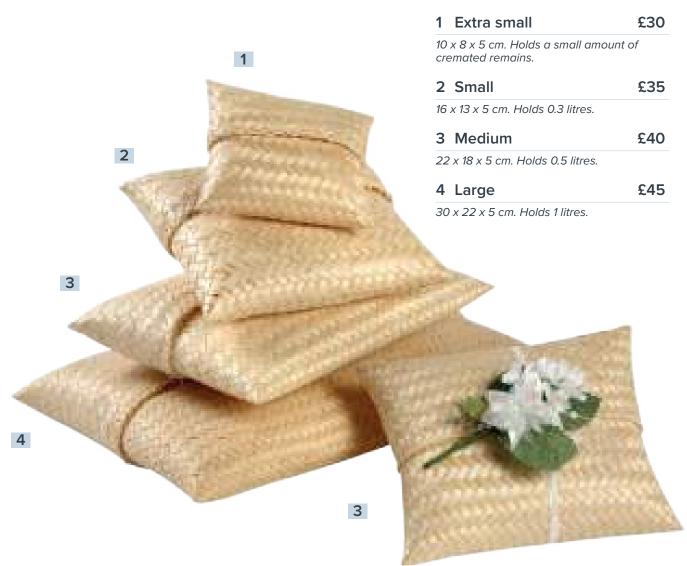

### FOR SCATTERING OR KEEPING

This range of products are biodegradable and specifically designed to scatter the cremated remains with ease. They can also be used to keep the cremated remains at home.

### Treasure cushion

Treasure cushions are hand woven in eco-friendly, biodegradable bamboo and are perfect for the burial or scattering of cremated remains.

Available in four sizes and with natural calico lining. Please note each size holds a different amount of cremated remains, please ask for further information.

All sizes include floral spray and ribbon (as pictured below).