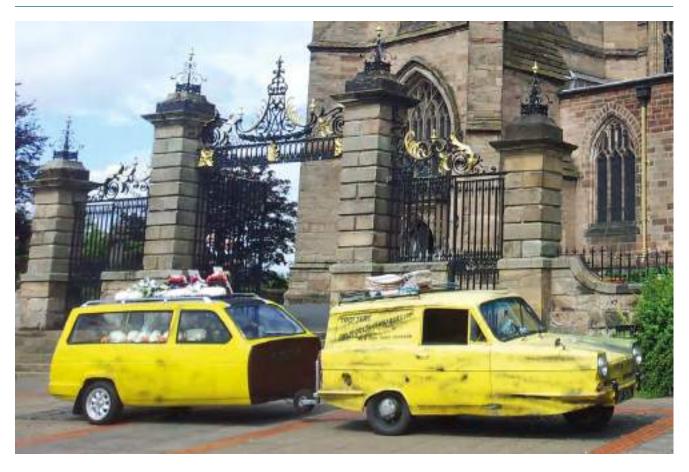

### ONLY FOOLS AND HEARSES™

### Trailer hearse £1,500

An iconic funeral hearse for any Only Fools and Horses fan, this replica of Trotters Independent Traders Van will ensure a unique send off for your loved one.