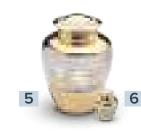

## **Cremated remains**

We have a wide range of caskets, urns and keepsakes available for your loved one's cremated remains. Available in different materials, colours and styles to allow the utmost choice and personalisation.

#### TO KEEP AT HOME AND TREASURE

For many of us, keeping a loved one's cremated remains at home can be very comforting. We have a selection of decorative urns in ceramic, brass or fibreglass that can be displayed openly or kept in a private place of remembrance.

Available in different sizes to hold either one or two sets of cremated remains or a miniature keepsake urn to hold a smaller amount. The keepsake urns are ideal for several family members and friends wanting to share a lasting memory.

Please note images are not to scale. **Sizes and capacities stated are approximate.** Average adult ashes set is 3.5 litres.

Urns and keepsakes from £69

- 1. H 31cm. Holds 3.6 litres.
- 2. H 16cm. Holds 0.4 litres.
- 3. H 29cm. Holds 3.8 litres.
- 4. H 17cm. Holds 0.8 litres.
- 5. H 23cm. Holds 3.2 litres.
- **6.** H 7cm. Holds a small amount of cremated remains.
- 7. H 14cm. Holds 0.7 litres.
- 8. H 30cm. Holds 3.8 litres.
- 9. H 39cm. Holds 3 litres.
- 10. H 26cm. Holds 3.7 litres.
- 11. H 26cm. Holds 3.7 litres.
- **12.** H 35cm. Holds 3.5 litres. (Colour may vary due to natural materials used)