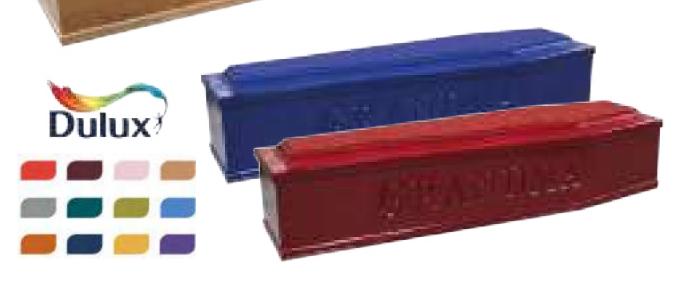

#### **EXPRESSIONS COLLECTION**

Expressions Coffins - a new way to personalise any funeral. Mix and match from a range of colour choices, by painting the coffin a particular colour, or leaving it in its natural wood. A glitter panel or picture can then be added onto the side panel creating a visually stunning piece of art.

### Engraved £735

An oak veneer style coffin fitted with a raised lid. Can be finished with any Dulux colour.

Stage 1 - Choose Wording

Stage 2 - Choose Colour

Printed £680

A natural oak effect raised lid, any design can be printed directly onto the sides and ends of the coffin, offering a high quality, tailor-made coffin. Also available in light oak.