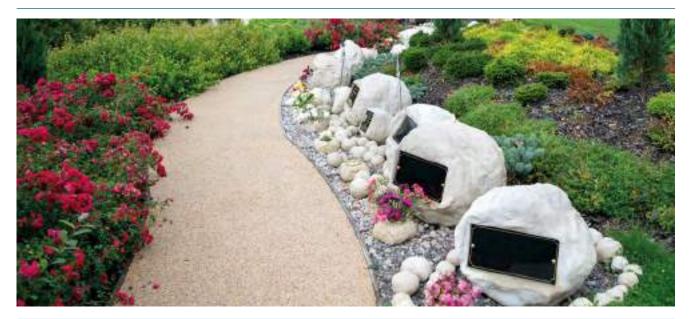

#### **GARDEN COLLECTION**

This unique collection of memorial orbs and urns for cremated remains are ideally suited for private locations and garden areas.

Stone memorial orbs from £745

Various sizes. Holds 1-4 sets of cremated remains.

Using natural Cumbrian limestone, the stone memorial orbs are designed to weather and age to create the established look of natural stones.

The stone memorial orbs can hold from one to four sets of cremated remains. The cremated remains are placed into a special steel casket which is then placed within the orb. The smallest stone orb is used for memorial inscription only. Each orb comes with a granite memorial plaque to which a gold leaf inscription (charged seperatley) can be added for your personal tributes.

Ornamental stone memorial orbs

from £245

Nature themed memorials in a choice of elegant designs can be inscribed and used as an individual remembrance memorial, or for complementing an existing stone or woodland orb.