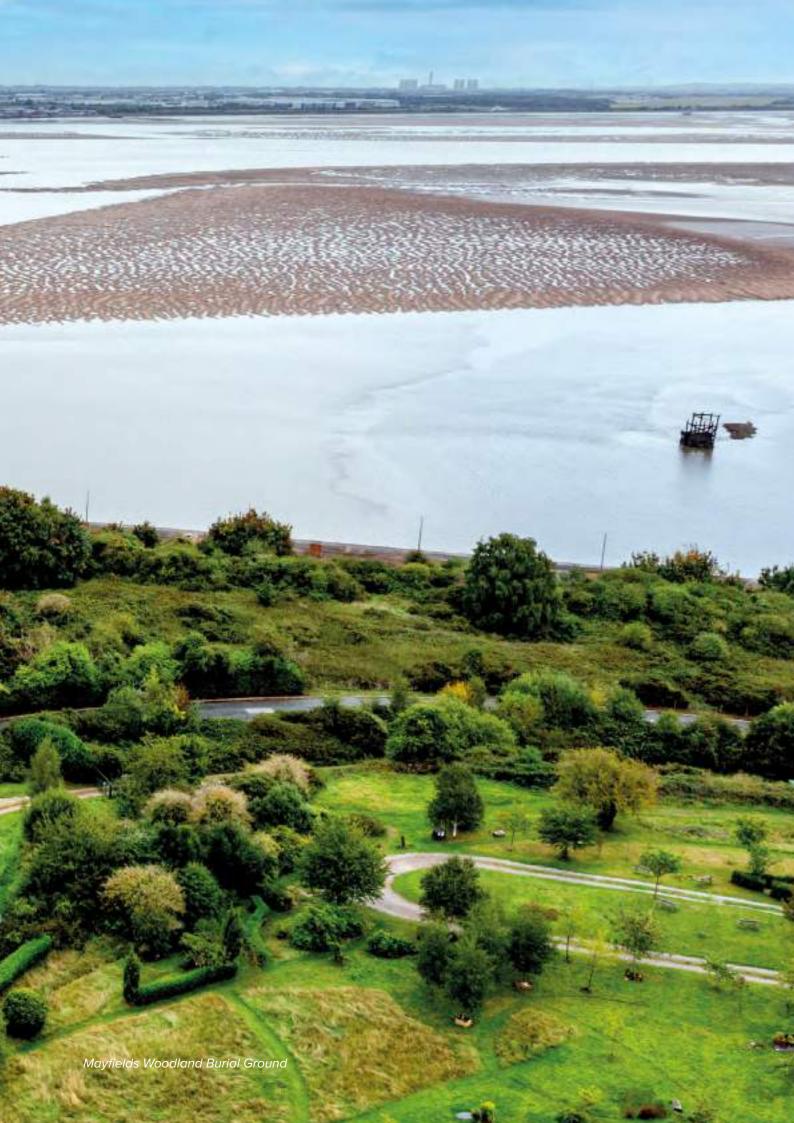

# Mayfields woodland burial ground

Award-winning woodland burial ground, found in Eastham, on the south bank of the River Mersey. Our woodland burial ground is set in beautifully rural surroundings against a backdrop of established woodland, with stunning views across the river, offering an attractive and peaceful setting for funeral services or time for reflection.

Ferry Road | Eastham | Wirral | CH62 ODB | 01513 272360 info@mayfieldsburial.co.uk | mayfieldswoodlandburialground.co.uk