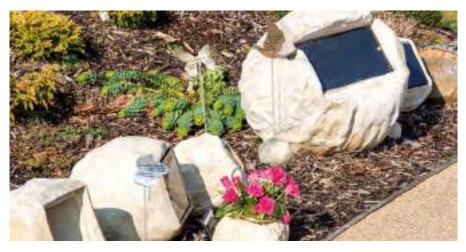

#### **GARDEN COLLECTION**

This unique collection of memorial orbs and urns for cremated remains are ideally suited for private locations and garden areas.

Stone memorial orbs from £745

Various sizes. Holds 1-4 sets of cremated remains.

Using natural Cumbrian limestone, the stone memorial orbs are designed to weather and age to create the established look of natural stones.

The stone memorial orbs can hold from one to four sets of cremated remains. The cremated remains are placed into a special steel casket which is then placed within the orb. The smallest stone orb is used for memorial inscription only. Each orb comes with a granite memorial plaque to which a gold leaf inscription (charged seperatley) can be added for your personal tributes.

Ornamental stone memorial orbs

from £245

Nature themed memorials in a choice of elegant designs can be inscribed and used as an individual remembrance memorial, or for complementing an existing stone or woodland orb.