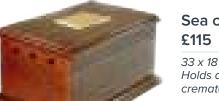

Colours of these caskets may vary to those shown. Sizes stated are approximate. Volume based on

average adult ashes set = 3.5 litres.

Double casket £130

36 x 28 x 18 cm Holds 2 sets of cremated remains.

Sea casket £115

33 x 18 x 19 cm Holds a full set of cremated remains.

£115

Single casket mahogany £115

Single casket oak

29.5 x 21.5 x 16 cm Holds a full set of cremated remains.