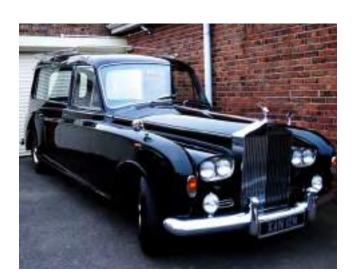

#### **ROLLS ROYCE HEARSES**

#### 1974 Rolls Royce Phantom

£2,030

An icon of its generation the 1974 Rolls Royce Phantom, fully restored and converted. Finished in traditional masons black with chrome plated bumpers.