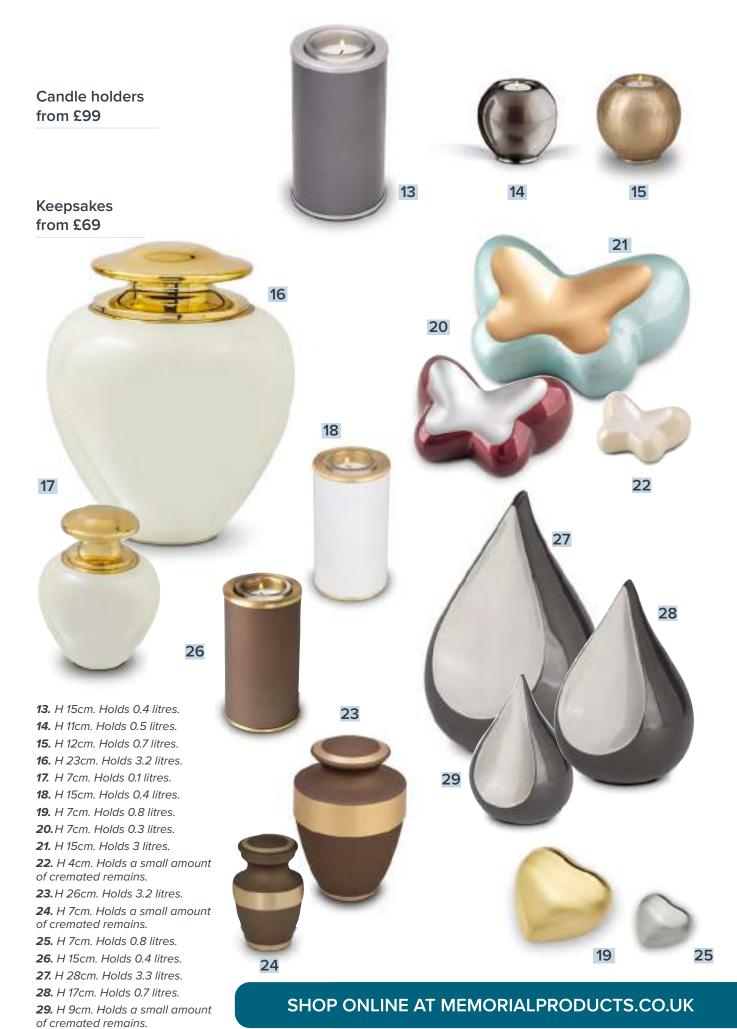

#### TO KEEP AT HOME AND TREASURE

For many of us, keeping a loved one's cremated remains at home can be very comforting. We have a selection of decorative urns in ceramic, brass or fibreglass that can be displayed openly or kept in a private place of remembrance.

Available in different sizes to hold either one or two sets of cremated remains or a miniature keepsake urn to hold a smaller amount. The keepsake urns are ideal for several family members and friends wanting to share a lasting memory.

Please note images are not to scale. **Sizes and capacities stated are approximate.** Average adult ashes set is 3.5 litres.

Urns and keepsakes from £69

- 1. H 31cm. Holds 3.6 litres.
- 2. H 16cm. Holds 0.4 litres.
- 3. H 29cm. Holds 3.8 litres.
- 4. H 17cm. Holds 0.8 litres.
- 5. H 23cm. Holds 3.2 litres.
- **6.** H 7cm. Holds a small amount of cremated remains.
- 7. H 14cm. Holds 0.7 litres.
- 8. H 30cm. Holds 3.8 litres.
- 9. H 39cm. Holds 3 litres.
- 10. H 26cm. Holds 3.7 litres.
- 11. H 26cm. Holds 3.7 litres.
- **12.** H 35cm. Holds 3.5 litres. (Colour may vary due to natural materials used)