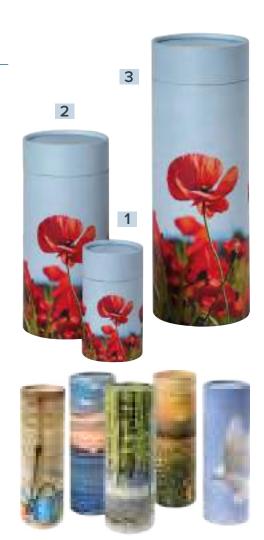

## Themed picture tubes

Themed picture tubes are available in a range of beautiful designs and are suitable for the burial or scattering of cremated remains or as keepsakes.

Themed picture tubes are created from over 90% recycled materials and are biodegradable, making them an environmentally friendly choice.

| 1 | Small                                                      | £30 |
|---|------------------------------------------------------------|-----|
| D | 7.5 cm, H 13.5 cm. Holds 0.4 litres.                       |     |
| 2 | Medium                                                     | £40 |
| D | 11 cm, H 22.5 cm. Holds 2 litres.                          |     |
|   |                                                            |     |
| 3 | Large                                                      | £45 |
|   | Large 13 cm, H 37 cm. Holds a full set of cremated remains |     |
| D |                                                            |     |