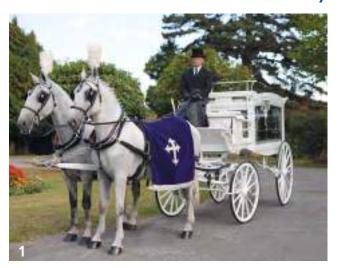

#### HORSE DRAWN HEARSE

A cortège led by a horse drawn hearse creates an air of opulence, along with traditional style and elegance. We can provide a selection of black or white horses with a beautiful glass-sided hearse. Mourning coaches are also available and come in a choice of black or white.

### White glass-sided hearse

| 1. Pair of horses                  | £1,600 |
|------------------------------------|--------|
| 2. Pair of horses with an outrider | £2,050 |
| 3. Team of horses (4)              | £2,300 |