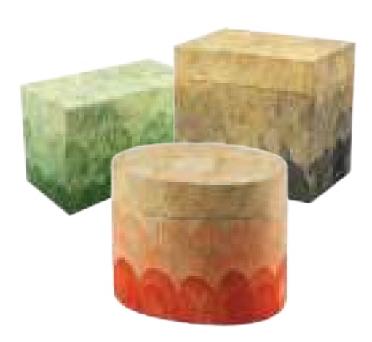

#### **FOR BURIAL**

For many, the ideal way to say farewell to a loved one is to bury their cremated remains, and this requires a form of casket.

#### **Traditional caskets**

These elegant, solid wood caskets are designed for burial within a churchyard or cemetery. The highly polished finish is complemented with a pair of miniature ring handles and an inscribed nameplate.

Colours of these caskets may vary to those shown. Sizes stated are approximate. Volume based on

average adult ashes set = 3.5 litres.

Double casket £130

36 x 28 x 18 cm Holds 2 sets of cremated remains.

Sea casket £115

33 x 18 x 19 cm Holds a full set of cremated remains.

£115

Single casket mahogany £115

Single casket oak

29.5 x 21.5 x 16 cm Holds a full set of cremated remains.