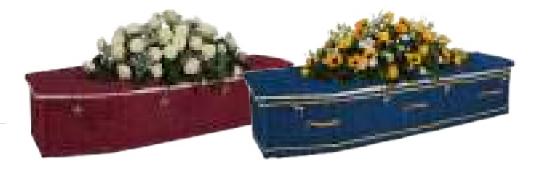

#### Red rose coffin spray

120 x 45 cm

The classical rose coffin spray is both elegant and traditional using your loved one's favourite coloured rose.

#### Cream and white coffin spray

120 x 45 cm

This timeless classic casket design is created with seasonal flowers, soft and flowing, a delicate tribute in any colour.

**ASK FOR OUR FULL BROCHURE** 