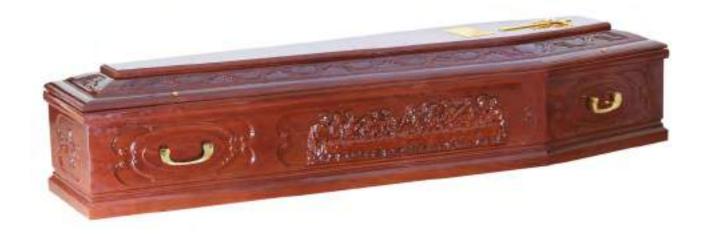

#### ITALIAN COFFIN COLLECTION

The Last Supper £1,270

A solid wood coffin, carefully carved with a striking 'Last Supper' feature panel to the sides. Polished to a high-gloss finish. Solid brass handles are available or electro-brass plastic handles suitable for cremation. Fitted with a beautiful satin interior.