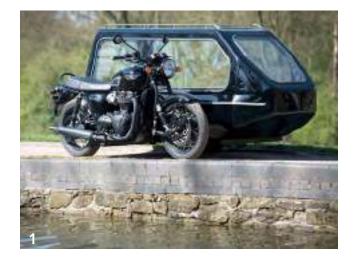

#### **MOTORCYCLE HEARSE**

A distinctive means of transport, popular with motorcycle enthusiasts as well as those who wish to have a different type of funeral. We offer a range of motorcycle hearses from the classic style Triumph through to the iconic Harley Davidson.

Each vehicle has a pillion seat and wreath rail. We will also provide an appropriately dressed professional rider to take your loved one on their final journey.

## Motorcycle with sidecar hearse

| 1. Triumph motorcycle         | £1,780 |
|-------------------------------|--------|
| 2. Hayabusa motorcycle        | £1,780 |
| 3. Harley Davidson motorcycle | £1.855 |