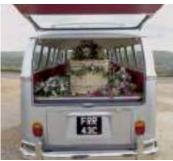

#### **VOLKSWAGEN CAMPER VAN HEARSE**

The beautiful white and silver classic Volkswagen Camper Vans are an alternative retro funeral hearse. Popular with VW enthusiasts or those looking for a more informal type of vehicle. The hearses can be decorated with personal tributes to reflect the personality and interests of your loved one.

1965 VW splitscreen hearse

Originally a deluxe splitscreen microbus from the USA, this VW in two-tone silver has been sympathetically restored to a fully functional hearse.