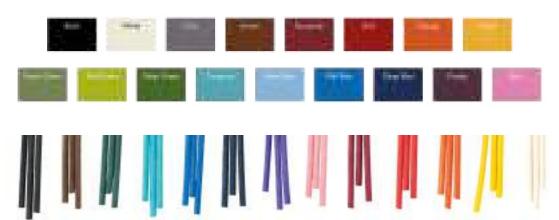

#### **English willow coffins**

Willow is an environmentally renewable resource, used over the centuries for its strength, beauty and practicality. The willow plant grows up to 8ft in height and can be harvested annually from the same crown for up to 60 years. All coffins within the range are hand woven by skilled weavers using the highest quality willow. Personalise the coffin colour, handles and band at no extra cost.

Please note floral tributes are an additional cost.

Somerset willow traditional plain

£935

Somerset willow traditional with coloured bands & handles, Round natural £935

**ASK FOR OUR FULL BROCHURE** 

Somerset willow rainbow traditional £1,050

Somerset willow painted traditional £1,025

Coffin colours available:

Handle/ band colours available: