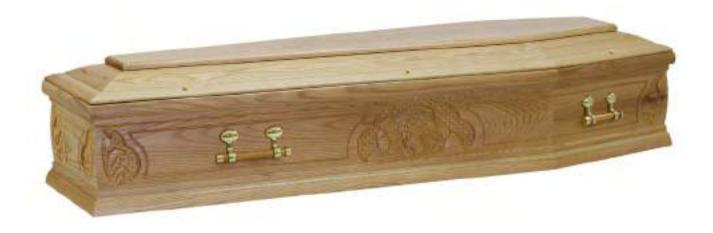

### **BRITISH COFFIN COLLECTION**

The Hailey casket £1,575

A high gloss, superb solid oak casket constructed with raised panelled sides and a special hinged raised lid. The interior is upholstered in a luxurious satin taffeta suite complete with a quilted coverlet and pillow. An inscribed nameplate together with a set of eight matching brass coloured handles further enhances the elegance of this crafted casket.