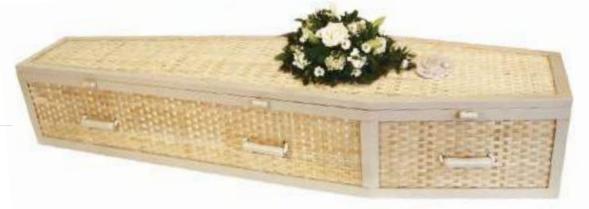

#### **ECO COFFIN COLLECTION**

Our eco collection provides an attractive, comforting and environmentally friendly alternative to the traditional style coffin. Hand-crafted from natural and biodegradable materials, this style of coffin is popular for woodland burials.

#### **English willow coffins**

Willow is an environmentally renewable resource, used over the centuries for its strength, beauty and practicality. The willow plant grows up to 8ft in height and can be harvested annually from the same crown for up to 60 years. All coffins within the range are hand woven by skilled weavers using the highest quality willow. Personalise the coffin colour, handles and band at no extra cost.

Please note floral tributes are an additional cost.

Somerset willow traditional plain

£935

Somerset willow traditional with coloured bands & handles, Round natural £935

**ASK FOR OUR FULL BROCHURE** 

Somerset willow rainbow traditional £1,050