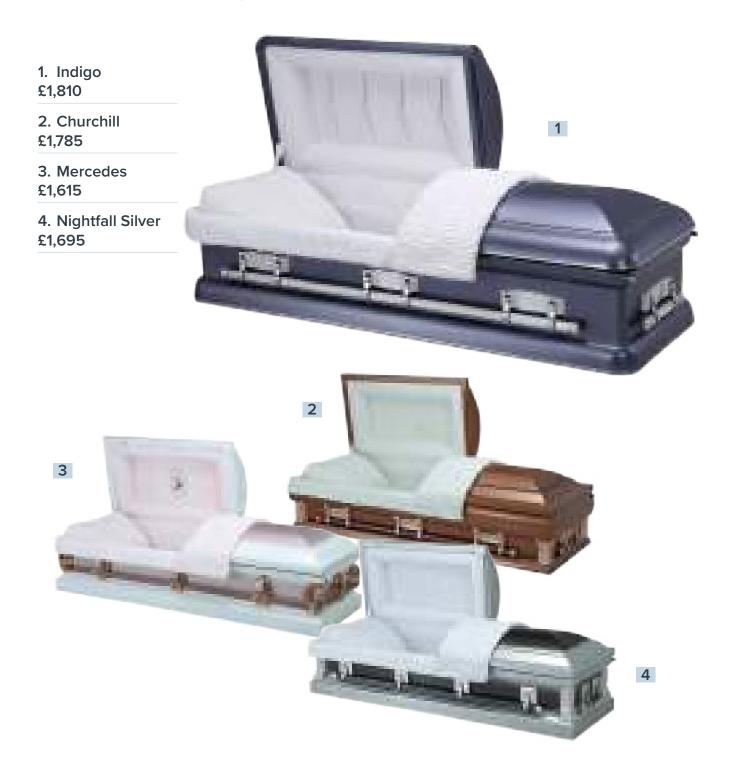

### **AMERICAN CASKET COLLECTION**

### Metal caskets

The metal caskets are all hermetically sealed. These caskets are water tested to detect any possible leaks and are then subjected to internal pressure tests, ensuring each one is air and water tight.