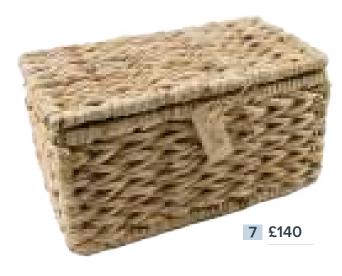

Hand woven caskets, using the highest quality natural drawstring lining. Includes name plate.

10 £140

9 £140