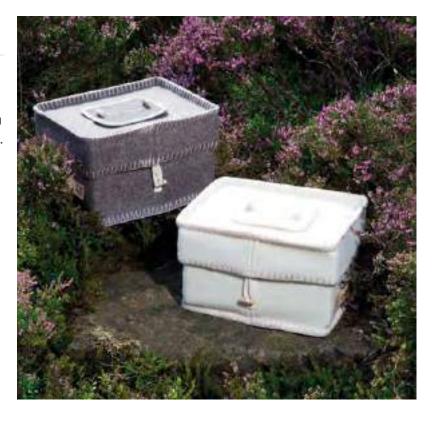

### Natural woollen caskets natural £145 / limestone £155

30 x 24 x 18 cm. Holds 5 litres of cremated remains.

Carefully hand stitched using pure new British wool and supported on a strong recycled cardboard frame. The natural woollen caskets are personalised with an embroidered name plate.

Colours of these caskets may vary to those shown.