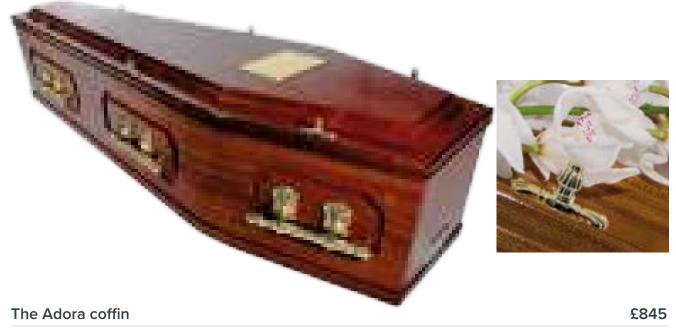

A high gloss, superb solid mahogany casket constructed with raised panelled sides and a special hinged raised lid. The interior is upholstered in a luxurious satin taffeta suite complete with a quilted coverlet and pillow. An inscribed nameplate

together with a set of eight matching brass coloured handles further enhances the elegance of this crafted casket.

The Mira casket £1,575