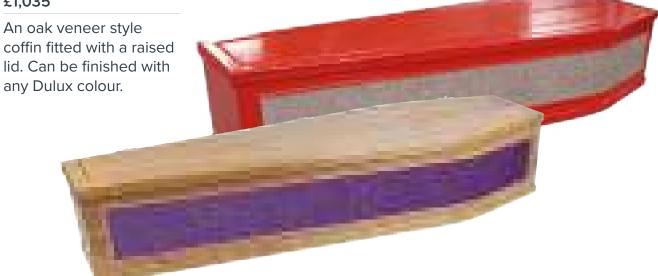

### Engraved £735

An oak veneer style coffin fitted with a raised lid. Can be finished with any Dulux colour.

Stage 1 - Choose Wording

Stage 2 - Choose Colour

Printed £680

A natural oak effect raised lid, any design can be printed directly onto the sides and ends of the coffin, offering a high quality, tailor-made coffin. Also available in light oak.