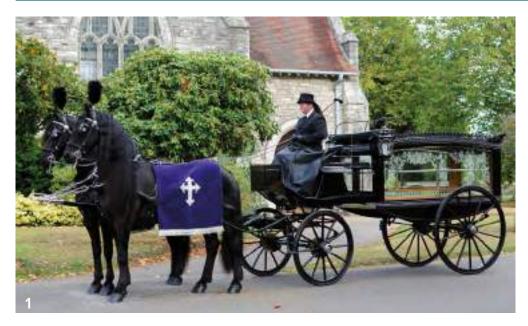

#### HORSE DRAWN HEARSE

A cortège led by a horse drawn hearse creates an air of opulence, along with traditional style and elegance. We can provide a selection of black or white horses with a beautiful glass-sided hearse. Mourning coaches are also available and come in a choice of black or white.

#### Black glass-sided hearse

| 1. Pair of horses                  | £1,600 |
|------------------------------------|--------|
| 2. Pair of horses with an outrider | £2,050 |
| 3. Team of horses (4)              | £2,300 |

### White glass-sided hearse

| 1. Pair of horses                  | £1,600 |
|------------------------------------|--------|
| 2. Pair of horses with an outrider | £2,050 |
| 3. Team of horses (4)              | £2,300 |

### Mourning coach

Black mourning coach with pair of horses £1,230
White mourning coach with pair of horses £1,230

In some instances - subject to terrain and distance, a minimum of four horses may be required or for the horses to complete the final part of the journey only. This will be confirmed by your funeral consultant in advance.