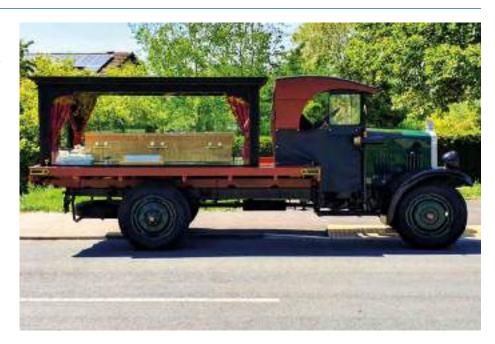

#### **VINTAGE LORRY HEARSE**

#### 1929 Guy Lorry £1,995

The classic 1929 Guy Lorry provides a unique and dignified means of transportation for your loved one on their special journey. A great choice for those who worked in the transport or trade industries or for someone who simply enjoyed vintage transport.