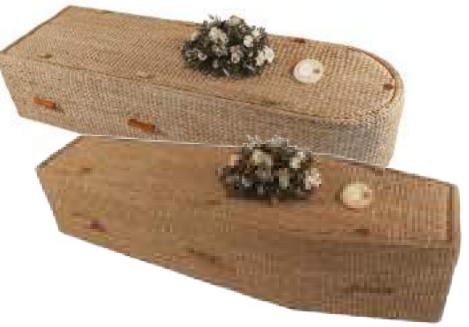

# SOLID WOOD CASKETS

The range of solid wood caskets are comprised of only the finest grade of woods. Elegant ash, cherry, mahogany, maple, oak, and poplar woods are buffed and polished to enhance the natural grain and give each casket a silk-smooth finish.

Suitable for both cremation and burial - some coffin features may vary to those shown if ordered for cremation.

Wellington £2,040