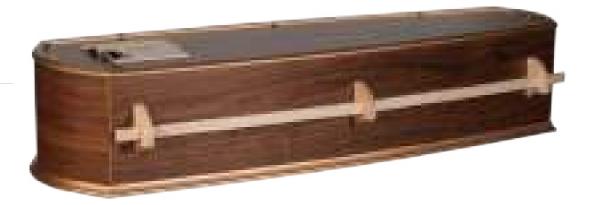

#### TRADITIONAL COFFIN COLLECTION

Our traditional coffin range includes solid oak and mahogany, as well as veneered wood using medium density fibreboard (MDF) and chipboard.

Solid wood coffins

A superb solid oak coffin built to a classic style. This elegant coffin offers the ultimate in craftsmanship with traditional panelled sides and a raised lid. The coffin comprises of a high quality satin taffeta border with an inscribed nameplate and a set of six matching brass coloured handles.

A solid mahogany coffin finished in a high gloss with traditional panelled sides and a raised lid. The coffin comprises of a high quality satin taffeta border with an inscribed nameplate and a set of six matching brass coloured handles.