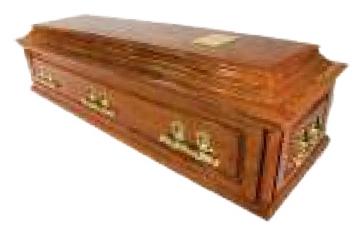

### **BRITISH COFFIN COLLECTION**

The Hailey casket £1,575

A high gloss, superb solid oak casket constructed with raised panelled sides and a special hinged raised lid. The interior is upholstered in a luxurious satin taffeta suite complete with a quilted coverlet and pillow. An inscribed nameplate together with a set of eight matching brass coloured handles further enhances the elegance of this crafted casket.

A high gloss, superb solid mahogany casket constructed with raised panelled sides and a special hinged raised lid. The interior is upholstered in a luxurious satin taffeta suite complete with a quilted coverlet and pillow. An inscribed nameplate

together with a set of eight matching brass coloured handles further enhances the elegance of this crafted casket.

The Mira casket £1,575