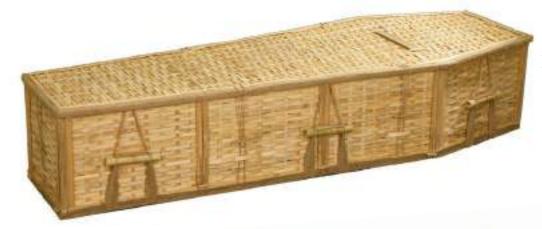

#### **ECO COFFIN COLLECTION**

Our eco collection provides an attractive, comforting and environmentally friendly alternative to the traditional style coffin. Hand-crafted from natural and biodegradable materials, this style of coffin is popular for woodland burials.

#### **English willow coffins**

Willow is an environmentally renewable resource, used over the centuries for its strength, beauty and practicality. The willow plant grows up to 8ft in height and can be harvested annually from the same crown for up to 60 years. All coffins within the range are hand woven by skilled weavers using the highest quality willow. Personalise the coffin colour, handles and band at no extra cost.