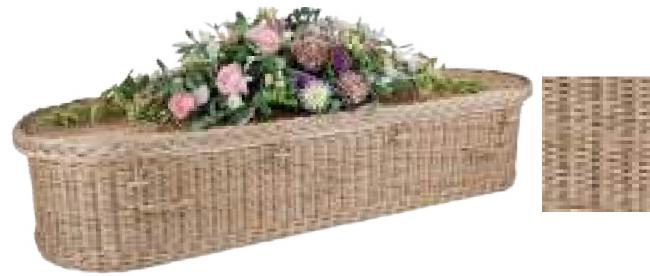

#### **English willow coffins**

Willow is an environmentally renewable resource, used over the centuries for its strength, beauty and practicality. The willow plant grows up to 8ft in height and can be harvested annually from the same crown for up to 60 years. All coffins within the range are hand woven by skilled weavers using the highest quality willow. Personalise the coffin colour, handles and band at no extra cost.

Please note floral tributes are an additional cost.

Somerset willow traditional plain

£935

Somerset willow traditional with coloured bands & handles, Round natural £935

**ASK FOR OUR FULL BROCHURE** 

Somerset willow rainbow traditional £1,050

Somerset willow painted traditional £1,025

Coffin colours available:

Handle/ band colours available: