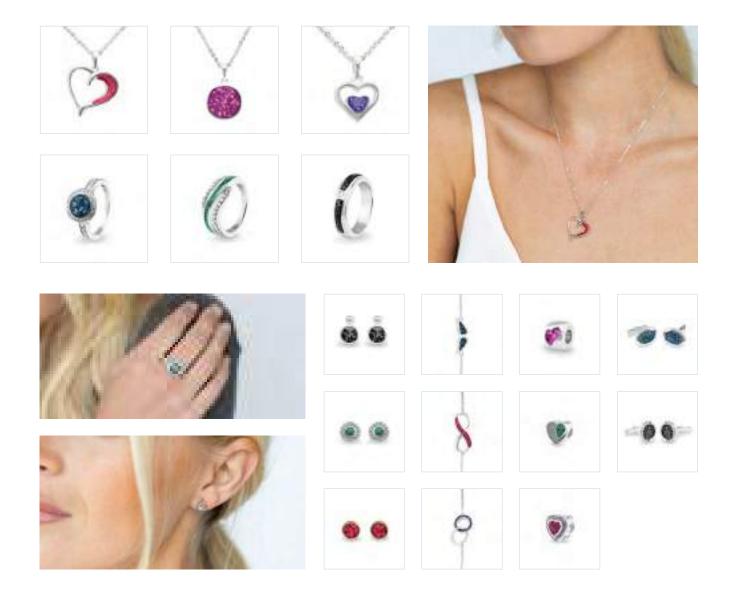

# Memorial jewellery

### LEATHER BRACELETS

Embrace bracelet from £99

Holds a small amount of cremated remains.

Authentic braided leather bracelet with a Sterling silver push button clasp which hides a small space inside for a symbolic amount of ashes, which closes easily and safely. The end result is an elegant bracelet offering a subtle way for you to keep the memory of your loved one with you at all times. Available in four sizes, S, M, L and XL.

### JEWELLERY WITH A PERSONAL TOUCH

The fingerprint jewellery are engraved by means of digital printing. A laser is used to engrave the fingerprint image deeply on the jewel, which gives a very high-quality result. A layer of silver or gold plating then is applied as a finishing touch.

#### Pendants holding cremated remains

from £209

Available in 14ct yellow gold, 14ct white gold, 18k yellow gold, 18k white gold and sterling silver. Pendant can hold a very small amount of cremated remains.

**Pendants** from £145

Available in 14ct yellow gold, 14ct white gold, 18k yellow gold, 18k white gold and sterling silver.

Rings from £189

Available in 14ct yellow gold, 14ct white gold, 18k yellow gold, 18k white gold and sterling silver.

Charm beads

from £115

Available in 14ct yellow gold, 14ct white gold, 18k yellow gold, 18k white gold and sterling silver.

**ASK FOR OUR FULL BROCHURE** 

### JEWELLERY WITH A PERSONAL TOUCH

Having a piece of jewellery that captures a small amount of cremated remains or hair is a truly special and personal keepsake. A perfect way to treasure their memory, keeping them close to you forever.

#### Memorial jewellery

from £139

Available in 9ct gold and sterling silver.

### **CELEBRATION OF LIFE DIAMONDS**

A certified, high quality diamond memorial, created from the carbon within the cremated remains or hair of your loved one.

Each diamond is unique and no two will ever be exactly the same. These gems can be a beautiful way to celebrate a life, often becoming family heirlooms, passed down from generation to generation.

All colours are non-fading and retain a head-turning, lustre and brilliance found in natural diamonds.

Diamond jewellery

from £515

Holds a small amount of cremated remains.

### CREMATED REMAINS WITHIN GLASS

Keep your loved one close to you always with Ashes into Glass. Your loved one's cremated remains are added to crystal glass to create unique memorial jewellery and paperweights.

Items hold a small amount of cremated remains.

# Paperweight from £295

Designed to represent a spiritual embrace through twists of coloured crystal and clear glass.

All the Ashes into Glass jewellery items are available in sterling silver, white gold or 9ct gold and in a choice of five different colours.

#### **Cufflinks**

from £345

The classic design makes these cufflinks perfect for wearing every day or just on that special occasion.

# Charm beads from £125

Be together always with this beautiful charm bead on your bracelet (fits all quality bracelet brands including Pandora).

# Earrings from £195

This stylish pair of earrings are a beautiful way of remembering your loved one.

# Tribute ring from £395

Hold the memory of your loved one on your hand with this elegant ring design, complete with your personal inscription engraved on the inside of the band.

### Pendants from £245

Keep your loved one close to your heart with these ladies 45 cm necklaces, complete with your personal inscription engraved on to the back of the pendant.

**ASK FOR OUR FULL BROCHURE** 