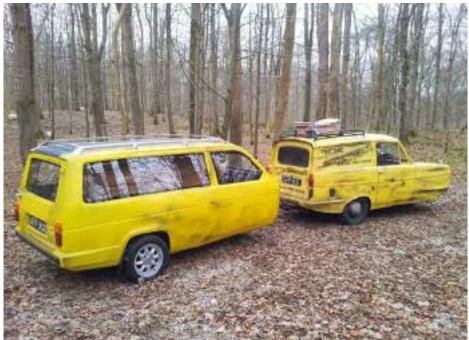

### ONLY FOOLS AND HEARSES™

### Trailer hearse £1,500

An iconic funeral hearse for any Only Fools and Horses fan, this replica of Trotters Independent Traders Van will ensure a unique send off for your loved one.