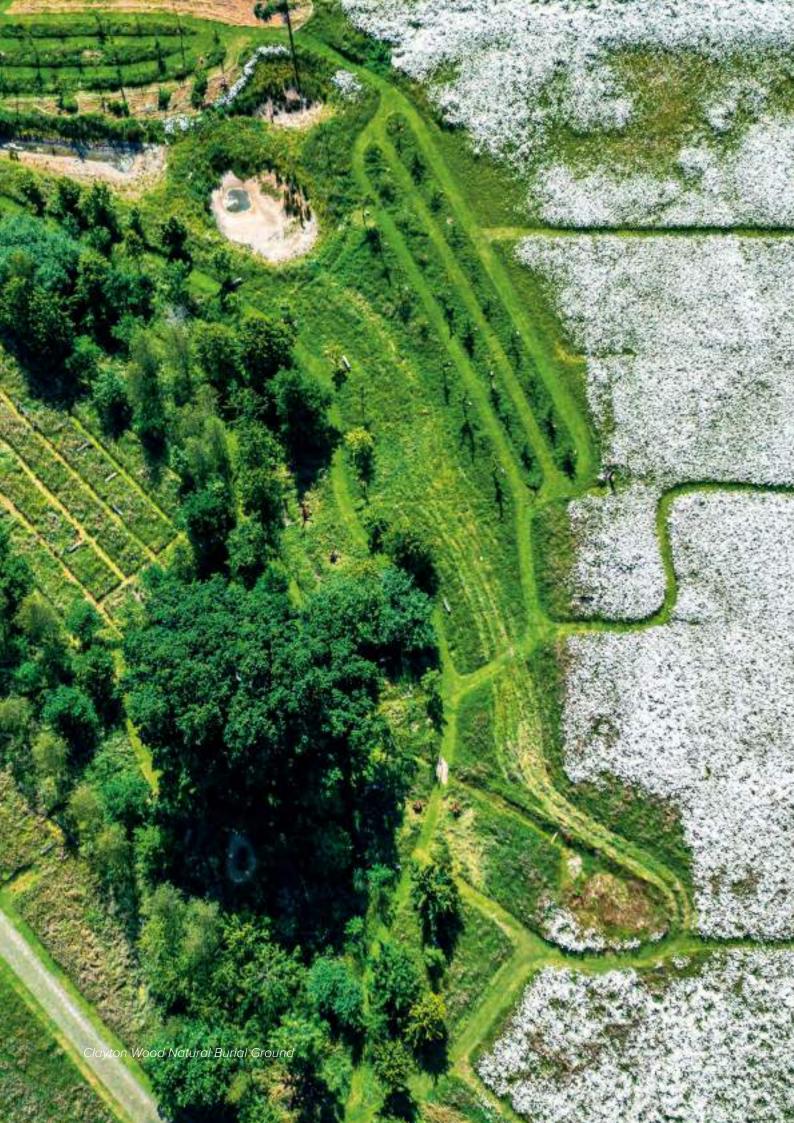

# Clayton Wood natural burial ground

Set in 15 acres of countryside within the South Downs National Park. Situated below the Jack and Jill Windmills, our beautiful site has various dedicated areas for full natural burial and cremated remains, as well as memorial scattering areas, surrounded by native trees for future generations to enjoy.

Brighton Road | Clayton | West Sussex | BN6 9PD | 01273 843 842 claytonwood.co.uk