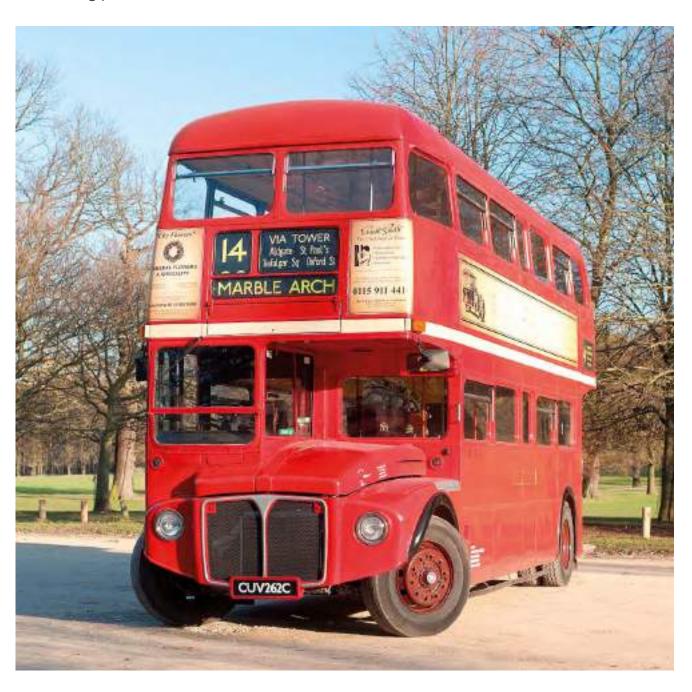

#### **DOUBLE DECKER HEARSE**

1965 Routemaster bus POA

An original London Transport 1965 Routemaster long wheelbase red bus, this vehicle had the fleet number RML2262, and was in service on the routes 14 and 22.

The Routemaster can take up to 72 passengers without a coffin and 40 passengers with a coffin in place, giving family and friends the opportunity to travel with their loved one to the final resting place.