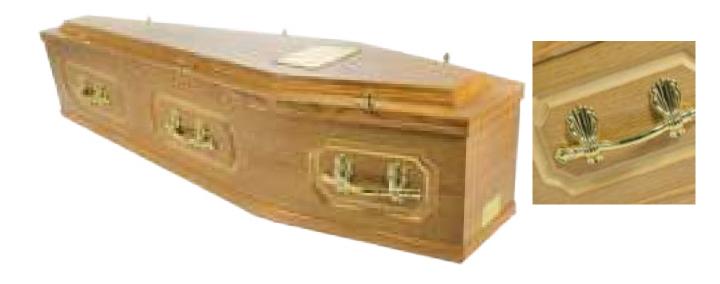

### **BRITISH COFFIN COLLECTION**

The Hailey casket £1,575

A high gloss, superb solid oak casket constructed with raised panelled sides and a special hinged raised lid. The interior is upholstered in a luxurious satin taffeta suite complete with a quilted coverlet and pillow. An inscribed nameplate together with a set of eight matching brass coloured handles further enhances the elegance of this crafted casket.

A high gloss, superb solid mahogany casket constructed with raised panelled sides and a special hinged raised lid. The interior is upholstered in a luxurious satin taffeta suite complete with a quilted coverlet and pillow. An inscribed nameplate

together with a set of eight matching brass coloured handles further enhances the elegance of this crafted casket.

The Mira casket £1,575