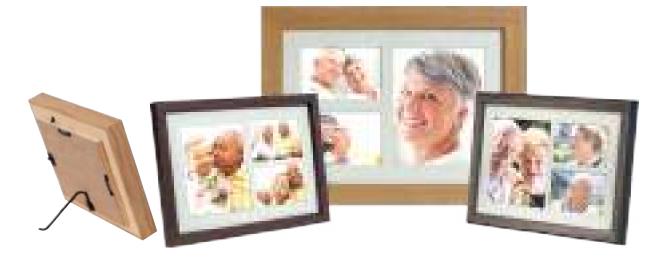

### PHOTO MEMORIAL URNS

A stylish and innovative way to create an individual memorial, your loved one's cremated remains can be held discreetly within a range of different photo frames to display around the home.

#### Tributes frame pod™

from £95

The cremated remains pod, with its smooth curving lines and dark matt textured finish, is barely noticeable behind the picture frame it supports. A choice of frames and mounts are available in contemporary and traditional styles to suit all tastes.

#### 1 Small

19 x 13 x 9 cm. Holds 0.6 litres.

#### 2 Medium

23 x 15 x 11 cm. Holds 1.1 litres.

#### 3 Large

32 x 23 x 15 cm. Holds 4 litres.

Tributes frame from £85

A wall hanging frame discreetly conceals a casket behind the pictures to hold your loved one's cremated remains. Available in a choice of sizes and designs, the versatile memorial is ideal for families wishing to share a lasting memento.