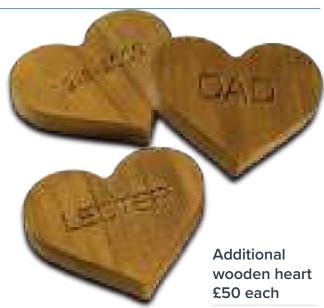

#### The Valentino casket

A beautiful solid wood coffin featuring up to six removable and engravable wooden heart keepsakes inset into the coffin lid - available in over 20 colours.

The hearts can be engraved with a name or a personal message and can either be kept as a treasured keepsake by family and friends or placed back on to the coffin during the funeral service.