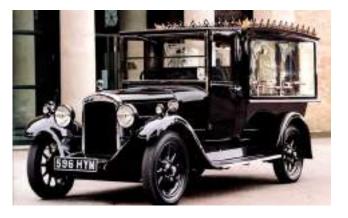

#### **VINTAGE LORRY HEARSE**

#### 1929 Guy Lorry £1,995

The classic 1929 Guy Lorry provides a unique and dignified means of transportation for your loved one on their special journey. A great choice for those who worked in the transport or trade industries or for someone who simply enjoyed vintage transport.