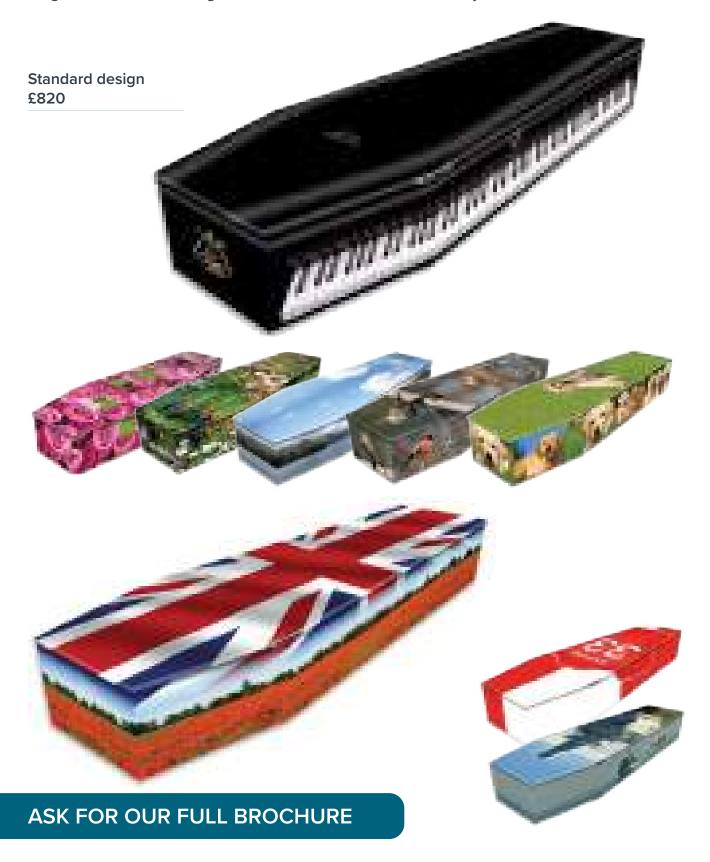

#### THEMED PICTURE COFFIN COLLECTION

Every life has a story and our range of colourful coffins can help you tell it. We have a wide range of themes and designs to reflect and celebrate the life of your loved one.

#### **BESPOKE DESIGN**

#### Personalised design

from £830

Capture the essence and personality of your loved one with your own unique bespoke design – from

a love of the theatre to gourmet meals, high fashion to sporting heroes; you can create a truly personal design. Whether you have specific family photos or have seen something you would like to incorporate, the design team are on hand to assist you. If you would like, you can even visit their office and sit with a designer to create the design together.