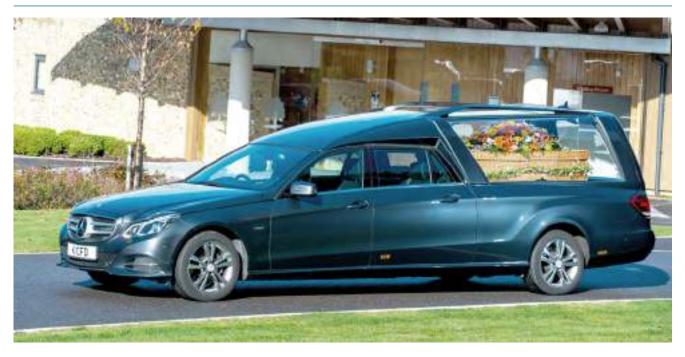

#### TRADITIONAL HEARSE

All of our hearses are built by specialist coach-builders. They are of the highest quality and are specifically designed for use within the funeral profession.

Prices include all necessary personnel to conduct the funeral for up to three hours (from leaving our funeral home to returning) and includes up to 50 running miles.

Traditional hearse

Additional hearse or floral hearse

£330

Additional mileage charge (beyond 50 miles)

£1.95 per mile

Additional waiting time charge (over 3 hours)

£35 per 30 minutes per vehicle

Please note colours and models may vary from the pictures shown.