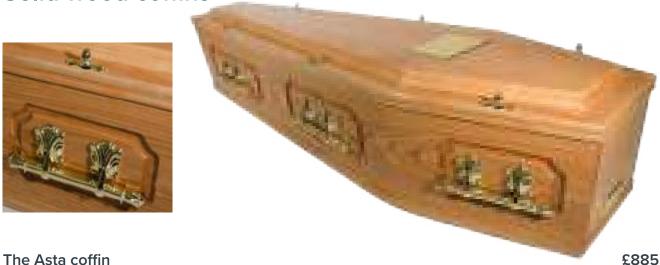

### **BRITISH COFFIN COLLECTION**

The Hailey casket £1,575

A high gloss, superb solid oak casket constructed with raised panelled sides and a special hinged raised lid. The interior is upholstered in a luxurious satin taffeta suite complete with a quilted coverlet and pillow. An inscribed nameplate together with a set of eight matching brass coloured handles further enhances the elegance of this crafted casket.