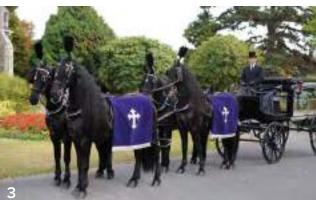

#### HORSE DRAWN HEARSE

A cortège led by a horse drawn hearse creates an air of opulence, along with traditional style and elegance. We can provide a selection of black or white horses with a beautiful glass-sided hearse. Mourning coaches are also available and come in a choice of black or white.

#### Black glass-sided hearse

| 1. Pair of horses                  | £1,600 |
|------------------------------------|--------|
| 2. Pair of horses with an outrider | £2,050 |
| 3. Team of horses (4)              | £2,300 |

### Mourning coach

Black mourning coach with pair of horses £1,230
White mourning coach with pair of horses £1,230

In some instances - subject to terrain and distance, a minimum of four horses may be required or for the horses to complete the final part of the journey only. This will be confirmed by your funeral consultant in advance.