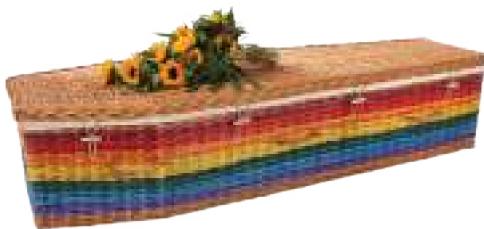

Please note floral tributes are an additional cost.

Somerset willow traditional plain

£935

Somerset willow traditional with coloured bands & handles, Round natural £935

**ASK FOR OUR FULL BROCHURE** 

Somerset willow rainbow traditional £1,050