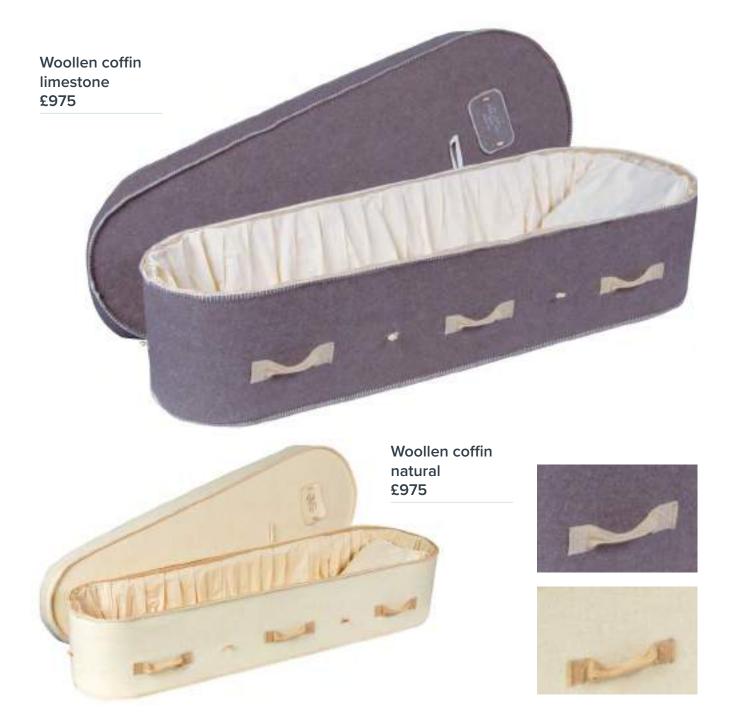

### Natural woollen caskets natural £145 / limestone £155

30 x 24 x 18 cm. Holds 5 litres of cremated remains.

Carefully hand stitched using pure new British wool and supported on a strong recycled cardboard frame. The natural woollen caskets are personalised with an embroidered name plate.

Colours of these caskets may vary to those shown.