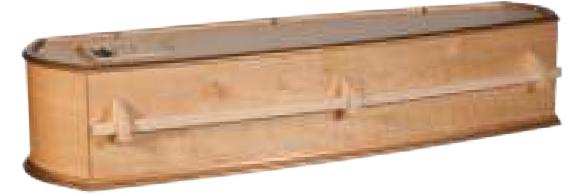

#### MDF wood veneer coffins

The Jovan coffin £450

A highly polished oak veneered MDF coffin with traditional panelled sides and a flat lid. The coffin comprises of a high quality satin taffeta border with an inscribed nameplate and a set of six matching brass coloured handles.

The Beata coffin £505

A highly polished oak veneered MDF coffin with panelled sides and a raised lid in a traditional style. The coffin comprises of a high quality satin taffeta border with an inscribed nameplate and a set of six matching brass coloured handles.