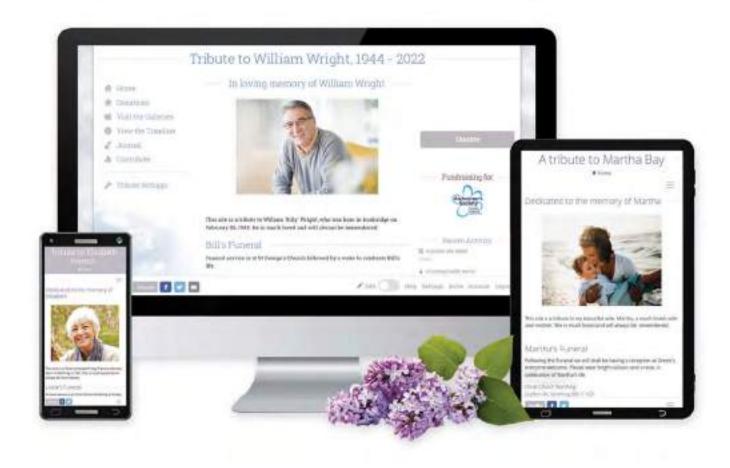

## ONLINE TRIBUTES AND DONATIONS

During the funeral consultation, we will set up a personal tribute page for you. Our online tribute service helps you to remember and celebrate a loved one's life, to share their memories, stories, photos and videos, light virtual candles in remembrance as well as publish details of the funeral service for everyone to view. Friends, family and guests can also donate online to your chosen charity or charities through this service.

To find out more about this service, please speak to your funeral consultant and visit our website.

This service is included in our professional services, at no extra cost.

## BENEFITS OF AN ONLINE TRIBUTE PAGE

- Friendly and easy to use service where you have complete control over the content
- A funeral notice is published to inform guests about the funeral details, saving you time and energy
- Easy to use on a tablet or mobile device so you can upload a comment at any time of day or night, anywhere
- Online donations can be made to any charity or multiple charities, no matter how small, with the option to apply for gift aid
- Allows you to stay in touch with others, helping you through the grieving process
- The personal tribute will last forever and you can help your loved one's memory live on for future generations