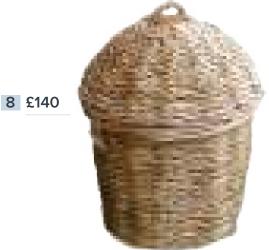

approximate. Average adult ashes set is 3.5 litres.

£165

- 7. Daisy Banana Leaf Ashes casket Holds 5.8 litres
- 8. Oasis Sea Grass casket. Holds 4.6 litres
- 9. Water Hyacinth Ashes casket. Holds 5.8 litres
- 10. Daisy Bamboo casket. Holds 4.6 litres

Hand woven caskets, using the highest quality natural drawstring lining. Includes name plate.

10 £140

9 £140