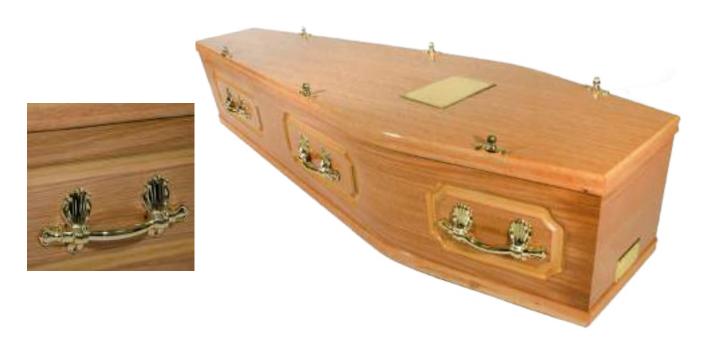

#### TRADITIONAL COFFIN COLLECTION

Our traditional coffin range includes solid oak and mahogany, as well as veneered wood using medium density fibreboard (MDF) and chipboard.

Solid wood coffins

A superb solid oak coffin built to a classic style. This elegant coffin offers the ultimate in craftsmanship with traditional panelled sides and a raised lid. The coffin comprises of a high quality satin taffeta border with an inscribed nameplate and a set of six matching brass coloured handles.

A solid mahogany coffin finished in a high gloss with traditional panelled sides and a raised lid. The coffin comprises of a high quality satin taffeta border with an inscribed nameplate and a set of six matching brass coloured handles.