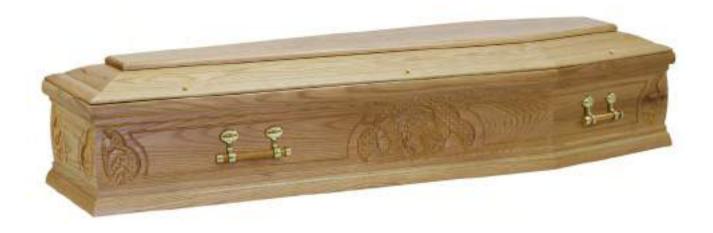

### **BRITISH COFFIN COLLECTION**

The Hailey casket £1,575

A high gloss, superb solid oak casket constructed with raised panelled sides and a special hinged raised lid. The interior is upholstered in a luxurious satin taffeta suite complete with a quilted coverlet and pillow. An inscribed nameplate together with a set of eight matching brass coloured handles further enhances the elegance of this crafted casket.

A high gloss, superb solid mahogany casket constructed with raised panelled sides and a special hinged raised lid. The interior is upholstered in a luxurious satin taffeta suite complete with a quilted coverlet and pillow. An inscribed nameplate

together with a set of eight matching brass coloured handles further enhances the elegance of this crafted casket.

The Mira casket £1,575