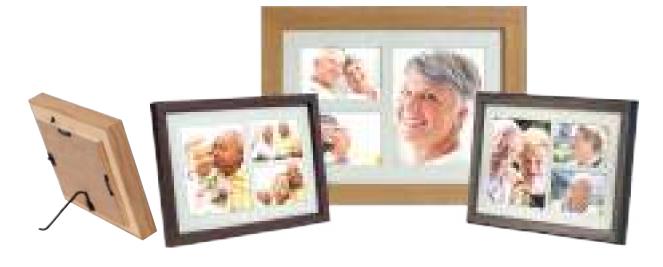

### PHOTO MEMORIAL URNS

A stylish and innovative way to create an individual memorial, your loved one's cremated remains can be held discreetly within a range of different photo frames to display around the home.

#### Tributes frame pod™

from £95

The cremated remains pod, with its smooth curving lines and dark matt textured finish, is barely noticeable behind the picture frame it supports. A choice of frames and mounts are available in contemporary and traditional styles to suit all tastes.

#### 3 Large

32 x 23 x 15 cm. Holds 4 litres.

Tributes frame from £85

A wall hanging frame discreetly conceals a casket behind the pictures to hold your loved one's cremated remains. Available in a choice of sizes and designs, the versatile memorial is ideal for families wishing to share a lasting memento.