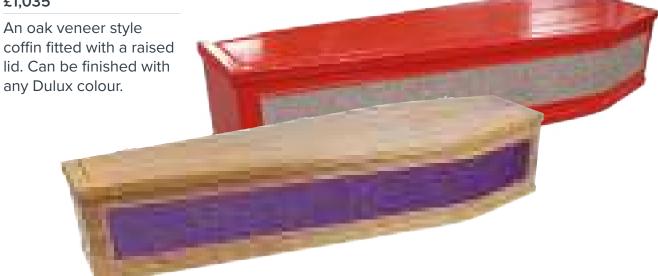

#### Engraved £735

An oak veneer style coffin fitted with a raised lid. Can be finished with any Dulux colour.

Stage 1 - Choose Wording

Stage 2 - Choose Colour

Printed £680

A natural oak effect raised lid, any design can be printed directly onto the sides and ends of the coffin, offering a high quality, tailor-made coffin. Also available in light oak.

## Glitter Panel £1,035