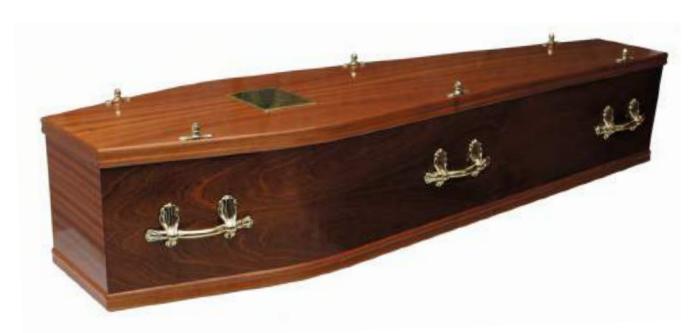

#### TRADITIONAL COFFIN COLLECTION

A polished oak veneered chipboard coffin. The coffin comprises of a high quality satin taffeta border with an inscribed nameplate and a set of six matching nickel plated handles.

Colours of these coffins may vary to those shown.

The Sancia coffin £370

A polished mahogany veneered chipboard coffin. The coffin comprises of a high quality satin taffeta border with an inscribed nameplate and a set of six matching brass plated handles.