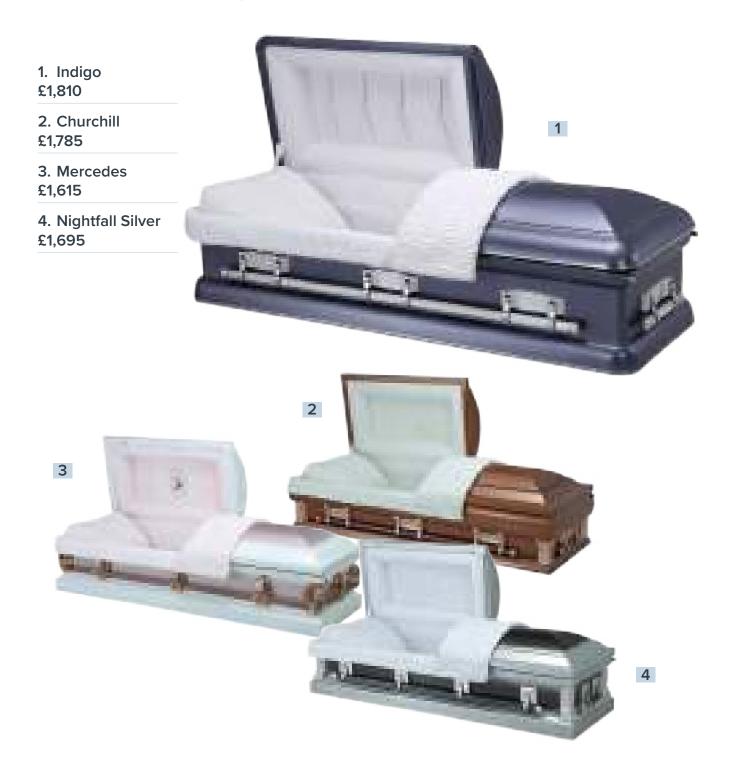

# **Coffins & caskets**

### **AMERICAN CASKET COLLECTION**

### Metal caskets

The metal caskets are all hermetically sealed. These caskets are water tested to detect any possible leaks and are then subjected to internal pressure tests, ensuring each one is air and water tight.

Please note these caskets are only suitable for burial.