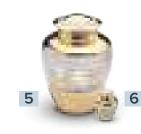

#### TO KEEP AT HOME AND TREASURE

For many of us, keeping a loved one's cremated remains at home can be very comforting. We have a selection of decorative urns in ceramic, brass or fibreglass that can be displayed openly or kept in a private place of remembrance.

Available in different sizes to hold either one or two sets of cremated remains or a miniature keepsake urn to hold a smaller amount. The keepsake urns are ideal for several family members and friends wanting to share a lasting memory.

Please note images are not to scale. **Sizes and capacities stated are approximate.** Average adult ashes set is 3.5 litres.

Urns and keepsakes from £69

- 1. H 31cm. Holds 3.6 litres.
- 2. H 16cm. Holds 0.4 litres.
- 3. H 29cm. Holds 3.8 litres.
- 4. H 17cm. Holds 0.8 litres.
- 5. H 23cm. Holds 3.2 litres.
- **6.** H 7cm. Holds a small amount of cremated remains.
- 7. H 14cm. Holds 0.7 litres.
- 8. H 30cm. Holds 3.8 litres.
- 9. H 39cm. Holds 3 litres.
- 10. H 26cm. Holds 3.7 litres.
- 11. H 26cm. Holds 3.7 litres.
- **12.** H 35cm. Holds 3.5 litres. (Colour may vary due to natural materials used)