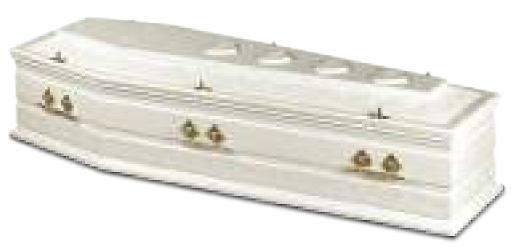

# **Coffins & caskets**

### **AMERICAN CASKET COLLECTION**

# SOLID WOOD CASKETS

The range of solid wood caskets are comprised of only the finest grade of woods. Elegant ash, cherry, mahogany, maple, oak, and poplar woods are buffed and polished to enhance the natural grain and give each casket a silk-smooth finish.

Suitable for both cremation and burial - some coffin features may vary to those shown if ordered for cremation.

Wellington £2,040