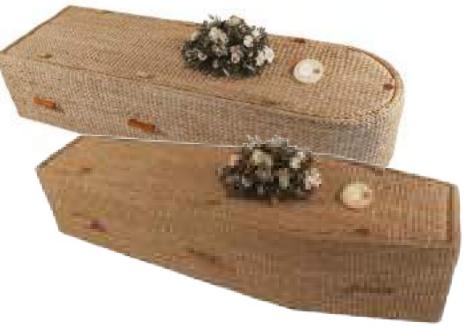

#### **ECO COFFIN COLLECTION**

Our eco collection provides an attractive, comforting and environmentally friendly alternative to the traditional style coffin. Hand-crafted from natural and biodegradable materials, this style of coffin is popular for woodland burials.

#### **Bamboo coffins**

Bamboo is one of the fastest growing plants in the world, making it a sustainable choice for a coffin. It does not involve the cutting down of trees as bamboo is re-harvested approximately every four years.

Oasis Bamboo £850

Daisy Bamboo Premium £945

#### **Seagrass coffins**

Seagrass Oval £875

#### **Banana Leaf coffins**

Banana Leaf Square/Traditional £1,020

Water Hyacinth coffins

Water Hyacinth Half Round/Traditional £1,010