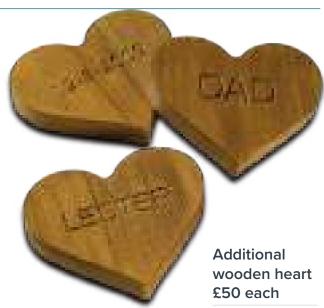

#### The Valentino casket

A beautiful solid wood coffin featuring up to six removable and engravable wooden heart keepsakes inset into the coffin lid - available in over 20 colours.

The hearts can be engraved with a name or a personal message and can either be kept as a treasured keepsake by family and friends or placed back on to the coffin during the funeral service.

White (including up to 3 hearts)

Medium oak (including up to 3 hearts)

£1,590