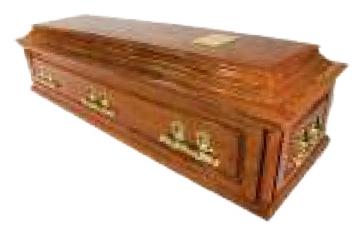

# **Coffins & caskets**

### **BRITISH COFFIN COLLECTION**

The Hailey casket £1,575

A high gloss, superb solid oak casket constructed with raised panelled sides and a special hinged raised lid. The interior is upholstered in a luxurious satin taffeta suite complete with a quilted coverlet and pillow. An inscribed nameplate together with a set of eight matching brass coloured handles further enhances the elegance of this crafted casket.