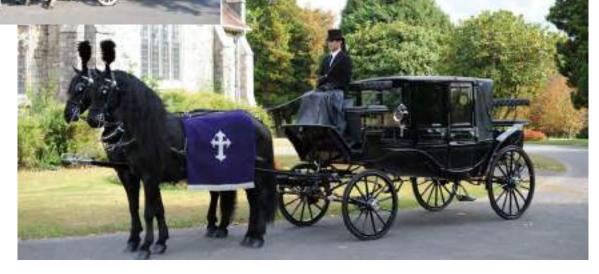

#### HORSE DRAWN HEARSE

A cortège led by a horse drawn hearse creates an air of opulence, along with traditional style and elegance. We can provide a selection of black or white horses with a beautiful glass-sided hearse. Mourning coaches are also available and come in a choice of black or white.

#### Black glass-sided hearse

| 1. Pair of horses                  | £1,600 |
|------------------------------------|--------|
| 2. Pair of horses with an outrider | £2,050 |
| 3. Team of horses (4)              | £2,300 |

### White glass-sided hearse

| 1. Pair of horses                  | £1,600 |
|------------------------------------|--------|
| 2. Pair of horses with an outrider | £2,050 |
| 3. Team of horses (4)              | £2,300 |

### Mourning coach

Black mourning coach with pair of horses £1,230
White mourning coach with pair of horses £1,230

In some instances - subject to terrain and distance, a minimum of four horses may be required or for the horses to complete the final part of the journey only. This will be confirmed by your funeral consultant in advance.