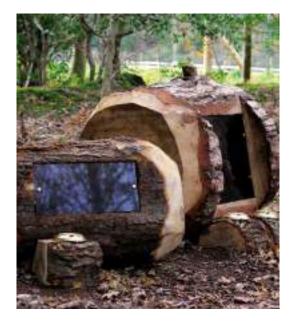

#### **GARDEN COLLECTION**

This unique collection of memorial orbs and urns for cremated remains are ideally suited for private locations and garden areas.

Stone memorial orbs from £745

Various sizes. Holds 1-4 sets of cremated remains.

Using natural Cumbrian limestone, the stone memorial orbs are designed to weather and age to create the established look of natural stones.

The stone memorial orbs can hold from one to four sets of cremated remains. The cremated remains are placed into a special steel casket which is then placed within the orb. The smallest stone orb is used for memorial inscription only. Each orb comes with a granite memorial plaque to which a gold leaf inscription (charged seperatley) can be added for your personal tributes.

### Woodland memorial orbs from £830

Various sizes. Holds 1-4 sets of cremated remains.

Crafted from sustainable woodland timber and sourced from natural windfall in woodland locations nationwide, each orb is unique, providing an original memorial.

As the orb becomes established within the garden it will become home to mosses and insects, contributing to the wildlife and health of the environment.

The woodland memorial orbs can hold from one to four sets of cremated remains. The cremated remains are placed into a special steel casket which is then placed within the orb. Each orb comes with a granite memorial plaque to which a gold leaf inscription (charged seperatley) can be added for your personal tributes.