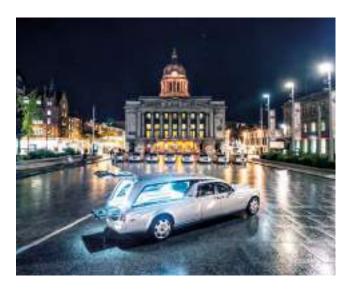

#### Rolls Royce Phantom VII hearse £2,995

The new stylish Rolls Royce Phantom design is finished in silver with custom black fine lines hand painted to the exterior. The front interior is finished in black leather with piano black veneers and matching black carpets, whilst the illuminated coffin compartment is ornamented with crystal glass and polished stainless steel.

Please note floral tributes cannot be displayed around the coffin due to the lowered deck arrangement.