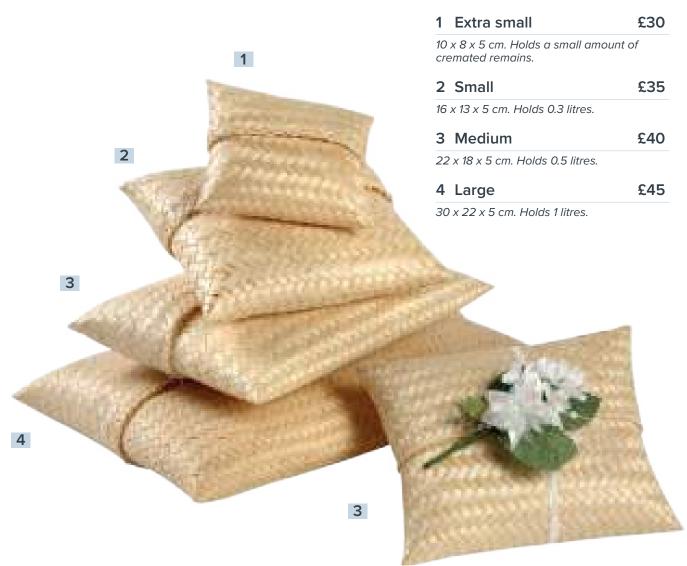

### Treasure cushion

Treasure cushions are hand woven in eco-friendly, biodegradable bamboo and are perfect for the burial or scattering of cremated remains.

Available in four sizes and with natural calico lining. Please note each size holds a different amount of cremated remains, please ask for further information.

All sizes include floral spray and ribbon (as pictured below).