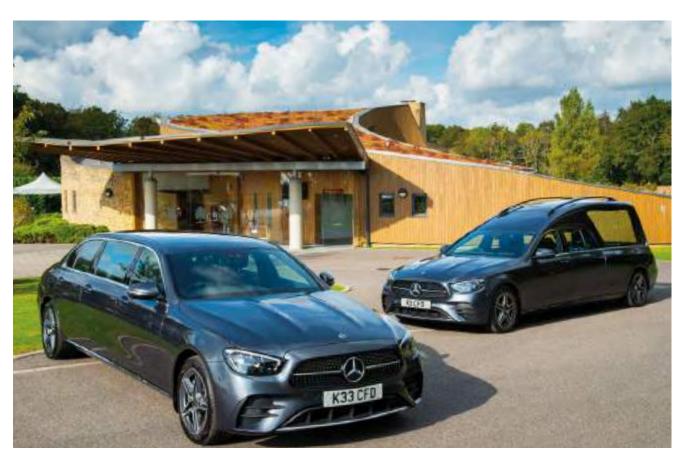

#### **LIMOUSINES**

All of our limousines are coach-built to the highest specification to ensure client comfort. Prices include all necessary personnel to conduct the funeral for up to three hours (from leaving our funeral home to returning) and includes up to 50 running miles. Each limousine can carry six passengers in the rear of the vehicle.

For children wishing to travel in our vehicles, parents/guardians must provide and fit their own child car seats\*. We are unable to allow children to travel without a child car seat and cannot accept responsibility for their installation.

\*Children under 12 years old or under 135 cm tall, are required by UK law to use a child car seat.

Limousine (each)

£225

Additional mileage charge (beyond 50 miles)

£1.95 per mile

Additional waiting time charge (over 3 hours)