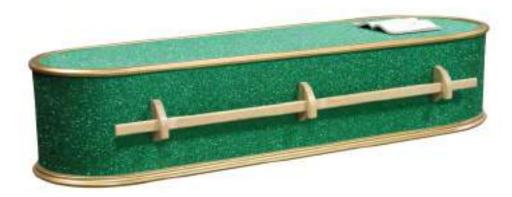

# **Coffins & caskets**

# SOLID WOOD CASKETS

The range of solid wood caskets are comprised of only the finest grade of woods. Elegant ash, cherry, mahogany, maple, oak, and poplar woods are buffed and polished to enhance the natural grain and give each casket a silk-smooth finish.

Suitable for both cremation and burial - some coffin features may vary to those shown if ordered for cremation.

Wellington £2,040