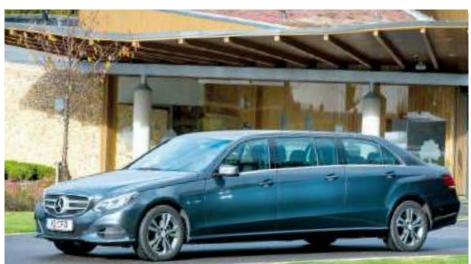

#### **LIMOUSINES**

All of our limousines are coach-built to the highest specification to ensure client comfort. Prices include all necessary personnel to conduct the funeral for up to three hours (from leaving our funeral home to returning) and includes up to 50 running miles. Each limousine can carry six passengers in the rear of the vehicle.

For children wishing to travel in our vehicles, parents/guardians must provide and fit their own child car seats\*. We are unable to allow children to travel without a child car seat and cannot accept responsibility for their installation.

\*Children under 12 years old or under 135 cm tall, are required by UK law to use a child car seat.

Limousine (each)

£225

Additional mileage charge (beyond 50 miles)

£1.95 per mile

Additional waiting time charge (over 3 hours)