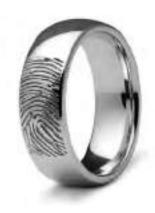

### JEWELLERY WITH A PERSONAL TOUCH

The fingerprint jewellery are engraved by means of digital printing. A laser is used to engrave the fingerprint image deeply on the jewel, which gives a very high-quality result. A layer of silver or gold plating then is applied as a finishing touch.

#### Pendants holding cremated remains

from £209

Available in 14ct yellow gold, 14ct white gold, 18k yellow gold, 18k white gold and sterling silver. Pendant can hold a very small amount of cremated remains.

**Pendants** from £145

Available in 14ct yellow gold, 14ct white gold, 18k yellow gold, 18k white gold and sterling silver.

Rings from £189

Available in 14ct yellow gold, 14ct white gold, 18k yellow gold, 18k white gold and sterling silver.