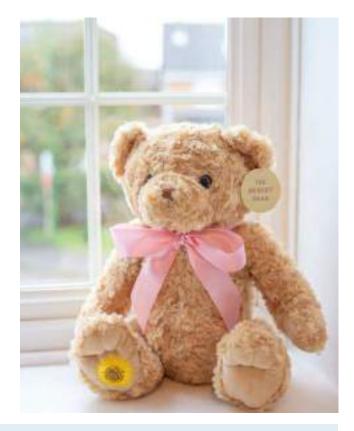

#### Memory bear

£60

43cm. Holds a small amount of cremated remains.

The Memory Bear huggable plush teddy bear keepsake urn keeps precious memories safe in a specially-designed zipped compartment suitable for storing ashes, or other much-loved keepsakes.

The Memory Bear can be personalised by adding a ribbon with the message of your choice, in blue, pink or white.

Beautiful crystal memorial keepsakes, to keep and treasure forever.