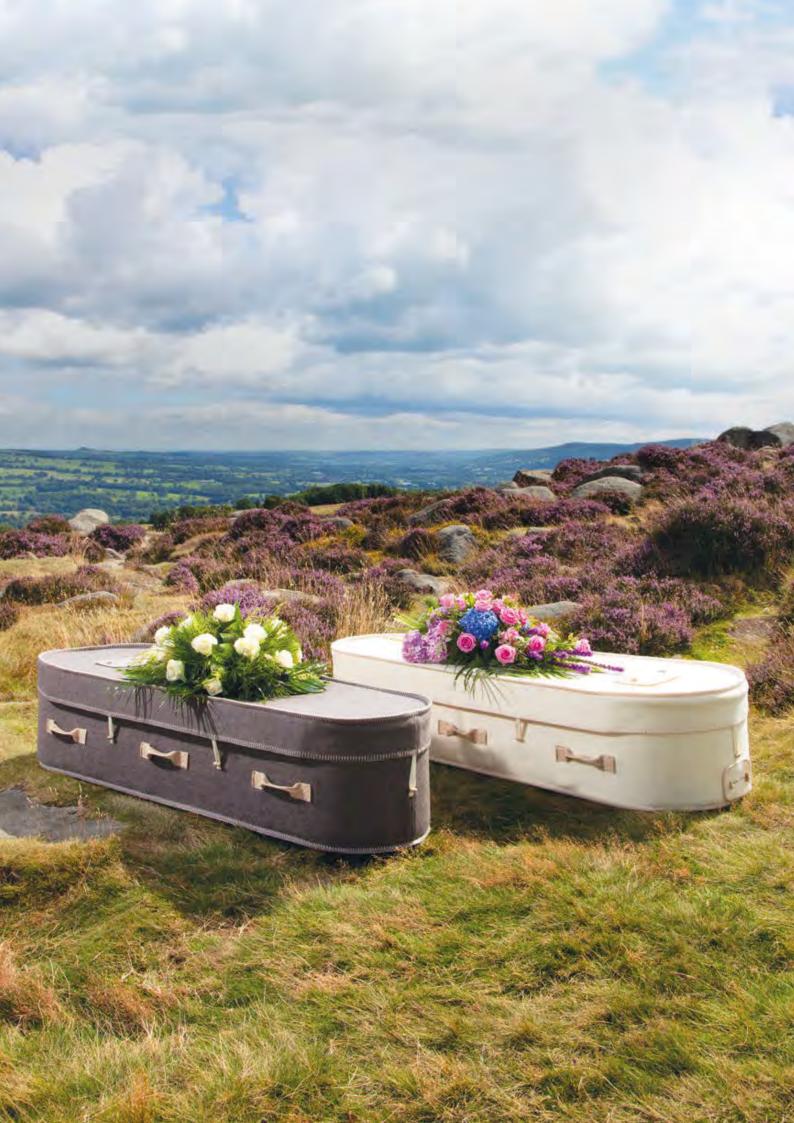

#### NATURAL WOOLLEN COFFINS

The Hainsworth woollen range of coffins are hand constructed in Yorkshire using pure new British wool and supported on a strong frame made from recycled cardboard.

The interior is generously lined with organic cotton, attractively edged with jute and complete with a soft organic cotton covered pillow, whilst the exterior is finished with a beautiful blanket stitch detail, jute handles and simple wooden toggle fastenings.

#### Please note:

- Due to the nature of the material, colour and finish may vary from that shown.
- Floral tributes not included.