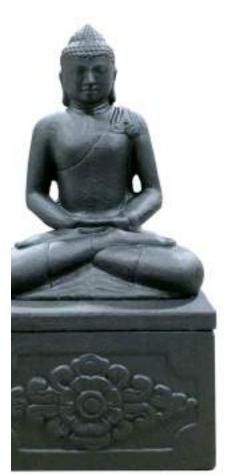

Buddha £345

 $25 \times 30 \times 50$  cm. Holds a full set of cremated remains.

The Buddha is hand carved in stone and perfect for a quiet spot in the garden, with the ashes stored discreetly in the base. With an overall height of 50cm, the portable Buddha will discolour over time in external conditions, adding to its rustic charm.