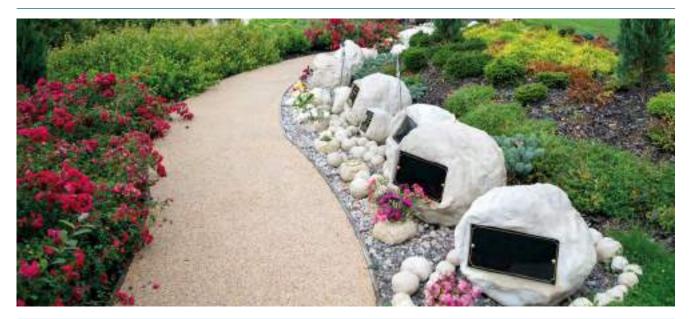

#### **GARDEN COLLECTION**

This unique collection of memorial orbs and urns for cremated remains are ideally suited for private locations and garden areas.

Stone memorial orbs from £745

Various sizes. Holds 1-4 sets of cremated remains.

Using natural Cumbrian limestone, the stone memorial orbs are designed to weather and age to create the established look of natural stones.

The stone memorial orbs can hold from one to four sets of cremated remains. The cremated remains are placed into a special steel casket which is then placed within the orb. The smallest stone orb is used for memorial inscription only. Each orb comes with a granite memorial plaque to which a gold leaf inscription (charged seperatley) can be added for your personal tributes.

Ornamental stone memorial orbs

from £245

Nature themed memorials in a choice of elegant designs can be inscribed and used as an individual remembrance memorial, or for complementing an existing stone or woodland orb.

### Woodland memorial orbs from £830

Various sizes. Holds 1-4 sets of cremated remains.

Crafted from sustainable woodland timber and sourced from natural windfall in woodland locations nationwide, each orb is unique, providing an original memorial.