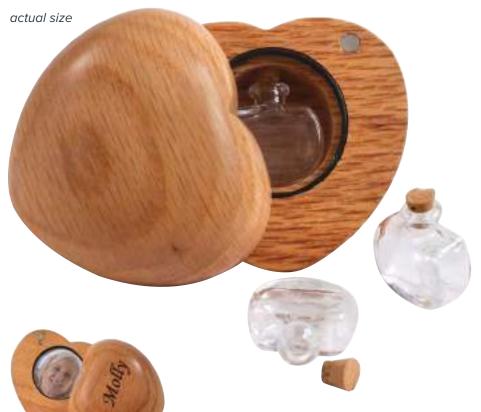

## PERSONAL KEEPSAKES

Keepsakes are a way to create special memorials of a loved one with tangible and personalised mementos.

All of these beautiful products have been designed to retain a small amount of cremated remains of your loved one in a safe, personal and discreet manner.

# Tribute oak heart keepsake

£60

6.5 x 6.5 cm. Holds a small amount of cremated remains.

Beautifully carved from natural oak, these heart keepsakes are the perfect size to hold in the palm of your hand and are designed to discreetly hold a tiny quantity of cremated remains, along with photos, jewellery and other small mementos. Please note cost is inclusive of up to seven engraved letters.