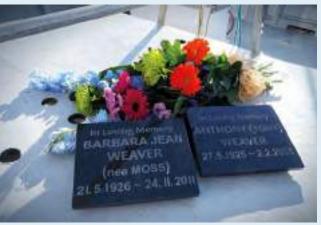

# **Memorial headstones**

A memorial headstone provides a focus for personal memories – a place to visit, lay flowers and reflect on happy times with your loved one.

### A LASTING TRIBUTE FOR YOUR LOVED ONE

We have a wide range of designs to choose from and source only the finest materials to produce memorials to the highest standards.

When choosing a memorial there are often limitations in place from burial authorities regarding the size, materials, colours and wording used. We can provide advice and guidance, helping you through every step of the process. When you're ready to discuss your memorial choices, whether before or after the funeral, please contact us and we can arrange an appointment at one of our funeral homes or in the comfort of your own home. We can also make arrangements by post, phone, video call or email, if preferred.

# Aftercare: cleaning, maintenance and more

We can add additional inscriptions to existing memorials and also offer a cleaning service. Additionally we offer maintenance packages to keep the headstone looking its best and insurance options to safeguard against any issues in the future.