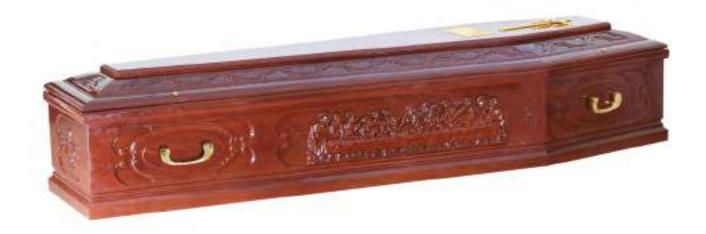

#### ITALIAN COFFIN COLLECTION

#### ITALIAN COFFIN COLLECTION

The Last Supper £1,270

A solid wood coffin, carefully carved with a striking 'Last Supper' feature panel to the sides. Polished to a high-gloss finish. Solid brass handles are available or electro-brass plastic handles suitable for cremation. Fitted with a beautiful satin interior.

#### Trinity Head of Christ

£1,610

A magnificent solid oak coffin with the 'Head of Christ' carved into decorative panels on the sides, and gently shaped raised lid. The Trinity Head of Christ comes in a warm oak, with matching wood bar handles. The satin interior is available in a choice of colours.