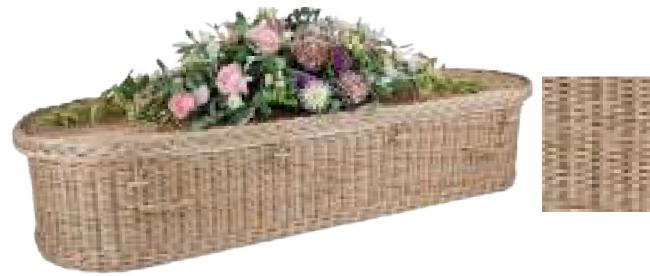

#### **English willow coffins**

Willow is an environmentally renewable resource, used over the centuries for its strength, beauty and practicality. The willow plant grows up to 8ft in height and can be harvested annually from the same crown for up to 60 years. All coffins within the range are hand woven by skilled weavers using the highest quality willow. Personalise the coffin colour, handles and band at no extra cost.

Please note floral tributes are an additional cost.

Somerset willow traditional plain

£935

Somerset willow traditional with coloured bands & handles, Round natural £935

**ASK FOR OUR FULL BROCHURE** 

Somerset willow rainbow traditional £1,050