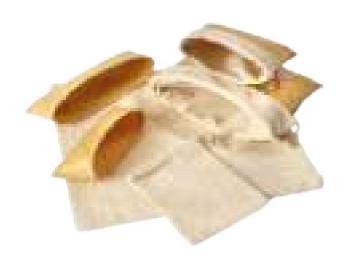

### Treasure cushion

Treasure cushions are hand woven in eco-friendly, biodegradable bamboo and are perfect for the burial or scattering of cremated remains.

Available in four sizes and with natural calico lining. Please note each size holds a different amount of cremated remains, please ask for further information.

All sizes include floral spray and ribbon (as pictured below).