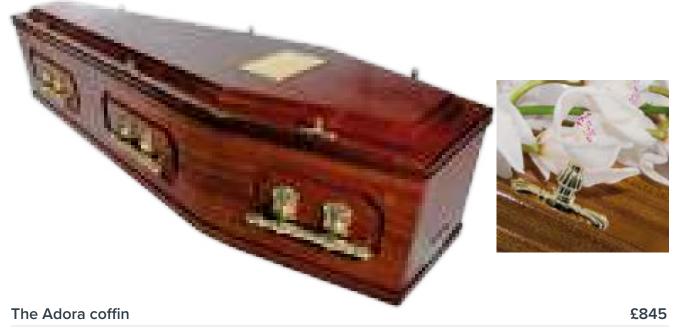

### **BRITISH COFFIN COLLECTION**

The Hailey casket £1,575

A high gloss, superb solid oak casket constructed with raised panelled sides and a special hinged raised lid. The interior is upholstered in a luxurious satin taffeta suite complete with a quilted coverlet and pillow. An inscribed nameplate together with a set of eight matching brass coloured handles further enhances the elegance of this crafted casket.

A high gloss, superb solid mahogany casket constructed with raised panelled sides and a special hinged raised lid. The interior is upholstered in a luxurious satin taffeta suite complete with a quilted coverlet and pillow. An inscribed nameplate

together with a set of eight matching brass coloured handles further enhances the elegance of this crafted casket.

The Mira casket £1,575