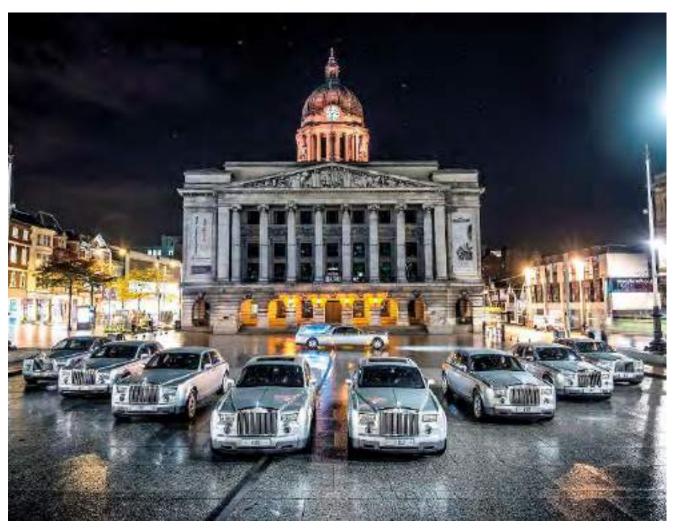

#### **LIMOUSINES**

All of our limousines are coach-built to the highest specification to ensure client comfort. Prices include all necessary personnel to conduct the funeral for up to three hours (from leaving our funeral home to returning) and includes up to 50 running miles. Each limousine can carry six passengers in the rear of the vehicle.