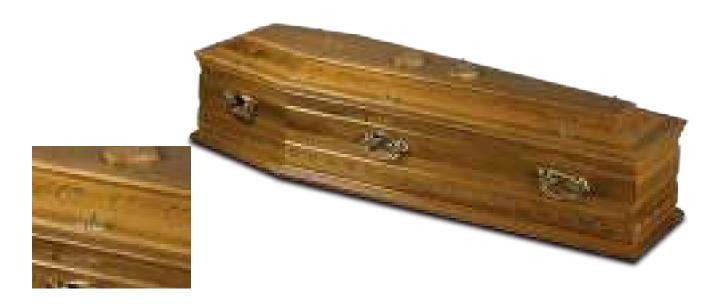

# **Coffins & caskets**

# SOLID WOOD CASKETS

The range of solid wood caskets are comprised of only the finest grade of woods. Elegant ash, cherry, mahogany, maple, oak, and poplar woods are buffed and polished to enhance the natural grain and give each casket a silk-smooth finish.

Suitable for both cremation and burial - some coffin features may vary to those shown if ordered for cremation.

Wellington £2,040