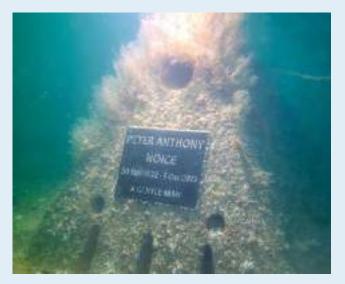

# Ashes into sea

### **SOLACE REEF**

Either a beautiful memorial or somewhere where your loved one's ashes are held, their Solace Stone slides from the deck and falls away to the sea bed. As the reef sanctuary evolves and flourishes it will become home and haven to numerous marine species. With the passing of time your loved one's Solace Stone will become part of the reefs future growth and protection.

Their Solace Stone remains a permanent reminder to all, of their unique life,

Their Solace Stone remains a permanent reminder to all, of their unique life, which has helped create this unique place.

No longer seen as an unconventional solution to a global problem, Artificial Reef Sanctuaries around the world are helping to create healthy environments where sea life does not only survive, but thrive again.

Memorial Reefs are part of that change and have a huge role to play. The Solace Reef (off the coast of Dorset) will create an enduring living memorial for your loved one. First of it's kind in the UK.

- Your own individual Solace Stone
- Creates a permanent memorial
- Crown Estate Approvals in place
- Marine Management Organisation Licence

#### Service £3,495

#### What's included:

- Cost of all materials and manufacturing of your Solace Stone
- Biodegradable ashes carrier
- Engraved granite plaque
- Transportation of the Solace Stone and up to 12 family/friends to the Solace Reef site
- Certificate of placement with longitude and latitude details