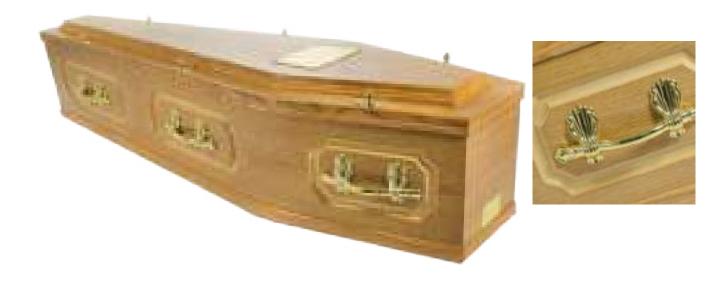

#### TRADITIONAL COFFIN COLLECTION

Our traditional coffin range includes solid oak and mahogany, as well as veneered wood using medium density fibreboard (MDF) and chipboard.

Solid wood coffins

A superb solid oak coffin built to a classic style. This elegant coffin offers the ultimate in craftsmanship with traditional panelled sides and a raised lid. The coffin comprises of a high quality satin taffeta border with an inscribed nameplate and a set of six matching brass coloured handles.

A solid mahogany coffin finished in a high gloss with traditional panelled sides and a raised lid. The coffin comprises of a high quality satin taffeta border with an inscribed nameplate and a set of six matching brass coloured handles.