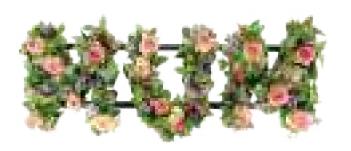

#### Name tribute - double spray

25 x 20 cm per letter

An array of delicate white double spray chrysanthemums, edged with foliage and seasonal posies to create a very personal tribute.