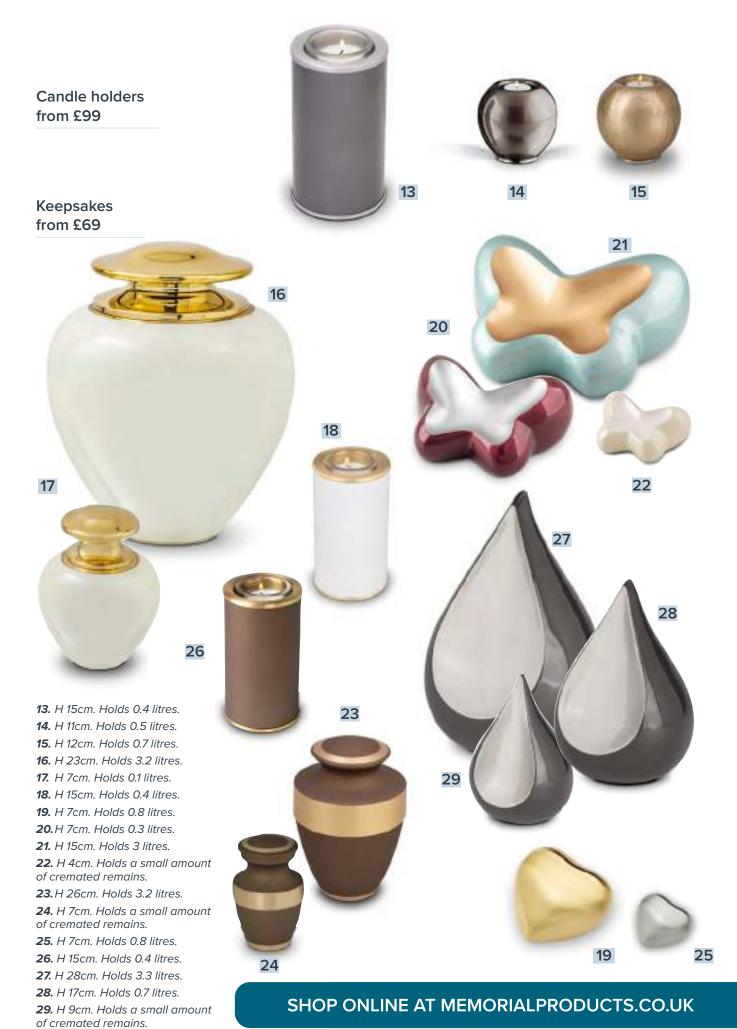

## **Cremated remains**

We have a wide range of caskets, urns and keepsakes available for your loved one's cremated remains. Available in different materials, colours and styles to allow the utmost choice and personalisation.

#### TO KEEP AT HOME AND TREASURE

For many of us, keeping a loved one's cremated remains at home can be very comforting. We have a selection of decorative urns in ceramic, brass or fibreglass that can be displayed openly or kept in a private place of remembrance.

Available in different sizes to hold either one or two sets of cremated remains or a miniature keepsake urn to hold a smaller amount. The keepsake urns are ideal for several family members and friends wanting to share a lasting memory.

Please note images are not to scale. **Sizes and capacities stated are approximate.** Average adult ashes set is 3.5 litres.

Urns and keepsakes from £69

- 1. H 31cm. Holds 3.6 litres.
- 2. H 16cm. Holds 0.4 litres.
- 3. H 29cm. Holds 3.8 litres.
- 4. H 17cm. Holds 0.8 litres.
- 5. H 23cm. Holds 3.2 litres.
- **6.** H 7cm. Holds a small amount of cremated remains.
- 7. H 14cm. Holds 0.7 litres.
- 8. H 30cm. Holds 3.8 litres.
- 9. H 39cm. Holds 3 litres.
- 10. H 26cm. Holds 3.7 litres.
- 11. H 26cm. Holds 3.7 litres.
- **12.** H 35cm. Holds 3.5 litres. (Colour may vary due to natural materials used)