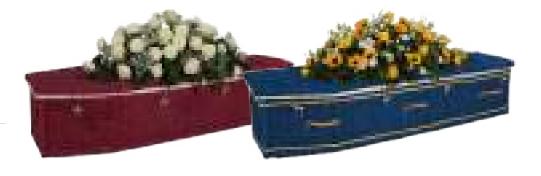

## **Cremated remains**

We have a wide range of caskets, urns and keepsakes available for your loved one's cremated remains. Available in different materials, colours and styles to allow the utmost choice and personalisation.

#### **FOR BURIAL**

For many, the ideal way to say farewell to a loved one is to bury their cremated remains, and this requires a form of casket.

#### **Traditional caskets**

These elegant, solid wood caskets are designed for burial within a churchyard or cemetery. The highly polished finish is complemented with a pair of miniature ring handles and an inscribed nameplate.