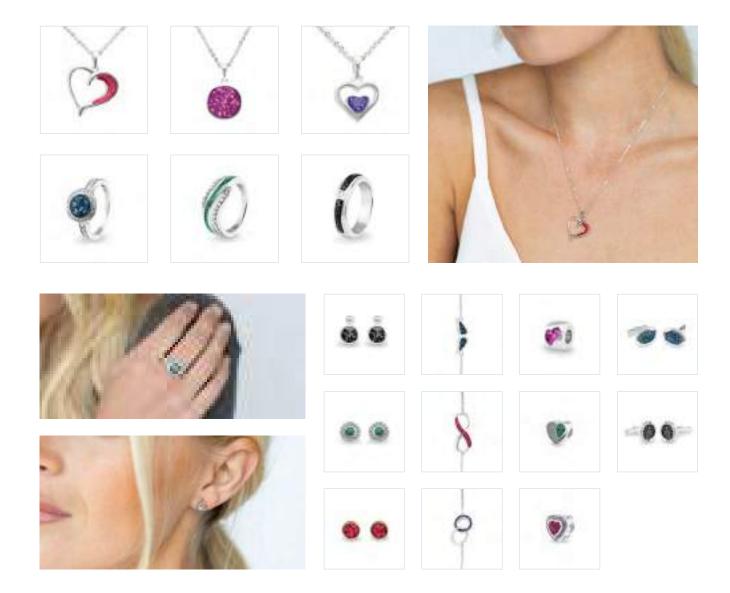

# Memorial jewellery

### LEATHER BRACELETS

Embrace bracelet from £99

Holds a small amount of cremated remains.

Authentic braided leather bracelet with a Sterling silver push button clasp which hides a small space inside for a symbolic amount of ashes, which closes easily and safely. The end result is an elegant bracelet offering a subtle way for you to keep the memory of your loved one with you at all times. Available in four sizes, S, M, L and XL.

### JEWELLERY WITH A PERSONAL TOUCH

The fingerprint jewellery are engraved by means of digital printing. A laser is used to engrave the fingerprint image deeply on the jewel, which gives a very high-quality result. A layer of silver or gold plating then is applied as a finishing touch.

#### Pendants holding cremated remains

from £209

Available in 14ct yellow gold, 14ct white gold, 18k yellow gold, 18k white gold and sterling silver. Pendant can hold a very small amount of cremated remains.

**Pendants** from £145

Available in 14ct yellow gold, 14ct white gold, 18k yellow gold, 18k white gold and sterling silver.

Rings from £189

Available in 14ct yellow gold, 14ct white gold, 18k yellow gold, 18k white gold and sterling silver.

Charm beads

from £115

Available in 14ct yellow gold, 14ct white gold, 18k yellow gold, 18k white gold and sterling silver.

**ASK FOR OUR FULL BROCHURE** 