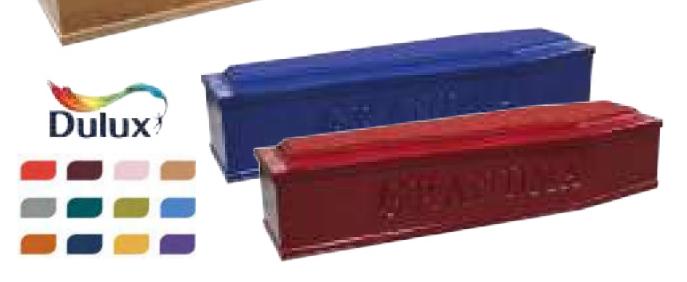

#### Engraved £735

An oak veneer style coffin fitted with a raised lid. Can be finished with any Dulux colour.

Stage 1 - Choose Wording

Stage 2 - Choose Colour

Printed £680

A natural oak effect raised lid, any design can be printed directly onto the sides and ends of the coffin, offering a high quality, tailor-made coffin. Also available in light oak.