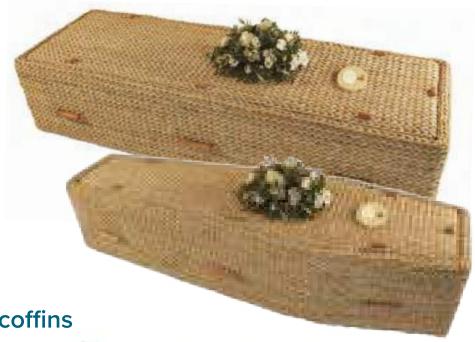

#### **ECO COFFIN COLLECTION**

Our eco collection provides an attractive, comforting and environmentally friendly alternative to the traditional style coffin. Hand-crafted from natural and biodegradable materials, this style of coffin is popular for woodland burials.

#### **Bamboo coffins**

Bamboo is one of the fastest growing plants in the world, making it a sustainable choice for a coffin. It does not involve the cutting down of trees as bamboo is re-harvested approximately every four years.

Oasis Bamboo £850

Daisy Bamboo Premium £945

#### **Seagrass coffins**

Seagrass Oval £875

#### **Banana Leaf coffins**

Banana Leaf Square/Traditional £1,020

Water Hyacinth coffins

Water Hyacinth Half Round/Traditional £1,010