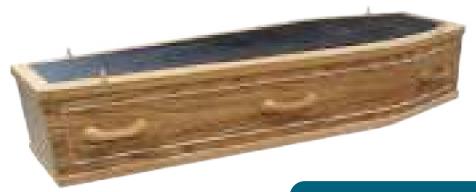

# **Coffins & caskets**

### **BRITISH COFFIN COLLECTION**

The Hailey casket £1,575

A high gloss, superb solid oak casket constructed with raised panelled sides and a special hinged raised lid. The interior is upholstered in a luxurious satin taffeta suite complete with a quilted coverlet and pillow. An inscribed nameplate together with a set of eight matching brass coloured handles further enhances the elegance of this crafted casket.