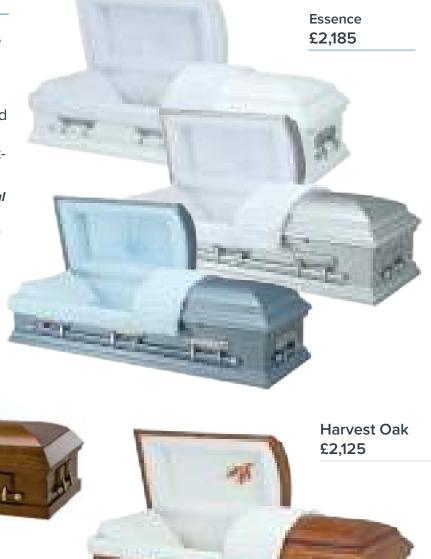

# **Coffins & caskets**

### **AMERICAN CASKET COLLECTION**

### Metal caskets

The metal caskets are all hermetically sealed. These caskets are water tested to detect any possible leaks and are then subjected to internal pressure tests, ensuring each one is air and water tight.