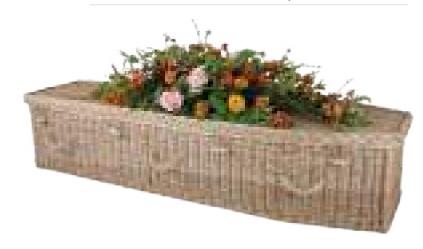

#### **ECO COFFIN COLLECTION**

Our eco collection provides an attractive, comforting and environmentally friendly alternative to the traditional style coffin. Hand-crafted from natural and biodegradable materials, this style of coffin is popular for woodland burials.

#### **English willow coffins**

Willow is an environmentally renewable resource, used over the centuries for its strength, beauty and practicality. The willow plant grows up to 8ft in height and can be harvested annually from the same crown for up to 60 years. All coffins within the range are hand woven by skilled weavers using the highest quality willow. Personalise the coffin colour, handles and band at no extra cost.

Please note floral tributes are an additional cost.

Somerset willow traditional plain

£935

Somerset willow traditional with coloured bands & handles, Round natural £935

**ASK FOR OUR FULL BROCHURE** 

Somerset willow rainbow traditional £1,050