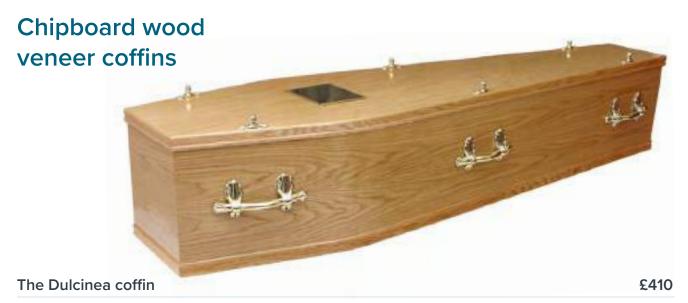

#### TRADITIONAL COFFIN COLLECTION

A polished oak veneered chipboard coffin. The coffin comprises of a high quality satin taffeta border with an inscribed nameplate and a set of six matching nickel plated handles.

Colours of these coffins may vary to those shown.

The Sancia coffin £370

A polished mahogany veneered chipboard coffin. The coffin comprises of a high quality satin taffeta border with an inscribed nameplate and a set of six matching brass plated handles.