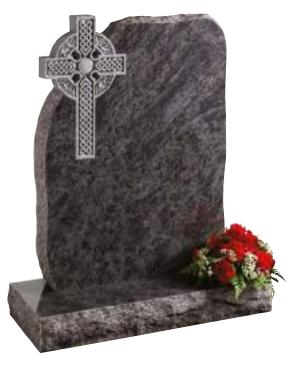

## REMOVAL AND RE-FIXING A MEMORIAL

To enable a burial to take place, it may be necessary to remove and refix an existing memorial.

| Temporary grave marker                   | £70  |
|------------------------------------------|------|
| Cremation tablet and vase                | £170 |
| Standard lawn type headstone NAMM fitted | £570 |
| Kerb set (single only)                   | £835 |