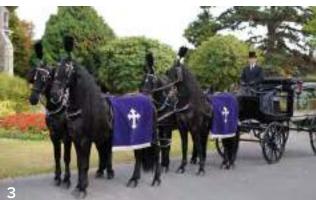

#### HORSE DRAWN HEARSE

A cortège led by a horse drawn hearse creates an air of opulence, along with traditional style and elegance. We can provide a selection of black or white horses with a beautiful glass-sided hearse. Mourning coaches are also available and come in a choice of black or white.

### White glass-sided hearse

| 1. Pair of horses                  | £1,600 |
|------------------------------------|--------|
| 2. Pair of horses with an outrider | £2,050 |
| 3. Team of horses (4)              | £2,300 |