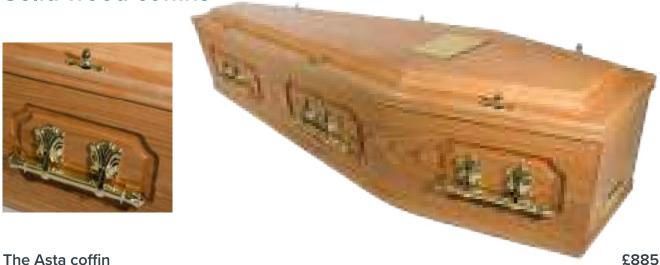

# SOLID WOOD CASKETS

The range of solid wood caskets are comprised of only the finest grade of woods. Elegant ash, cherry, mahogany, maple, oak, and poplar woods are buffed and polished to enhance the natural grain and give each casket a silk-smooth finish.

Suitable for both cremation and burial - some coffin features may vary to those shown if ordered for cremation.

Wellington £2,040