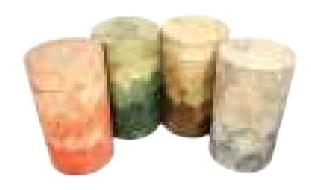

#### TO KEEP AT HOME AND TREASURE

For many of us, keeping a loved one's cremated remains at home can be very comforting. We have a selection of decorative urns in ceramic, brass or fibreglass that can be displayed openly or kept in a private place of remembrance.

Available in different sizes to hold either one or two sets of cremated remains or a miniature keepsake urn to hold a smaller amount. The keepsake urns are ideal for several family members and friends wanting to share a lasting memory.

Please note images are not to scale. **Sizes and capacities stated are approximate.** Average adult ashes set is 3.5 litres.

Urns and keepsakes from £69

- 1. H 31cm. Holds 3.6 litres.
- 2. H 16cm. Holds 0.4 litres.
- 3. H 29cm. Holds 3.8 litres.
- 4. H 17cm. Holds 0.8 litres.
- 5. H 23cm. Holds 3.2 litres.
- **6.** H 7cm. Holds a small amount of cremated remains.
- 7. H 14cm. Holds 0.7 litres.
- 8. H 30cm. Holds 3.8 litres.
- 9. H 39cm. Holds 3 litres.
- 10. H 26cm. Holds 3.7 litres.
- 11. H 26cm. Holds 3.7 litres.
- **12.** H 35cm. Holds 3.5 litres. (Colour may vary due to natural materials used)