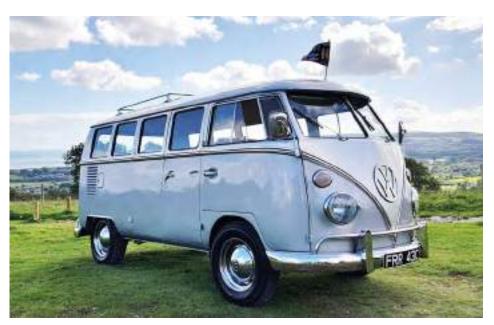

#### **VOLKSWAGEN CAMPER VAN HEARSE**

The beautiful white and silver classic Volkswagen Camper Vans are an alternative retro funeral hearse. Popular with VW enthusiasts or those looking for a more informal type of vehicle. The hearses can be decorated with personal tributes to reflect the personality and interests of your loved one.

1965 VW splitscreen hearse

Originally a deluxe splitscreen microbus from the USA, this VW in two-tone silver has been sympathetically restored to a fully functional hearse.