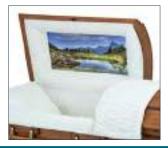

# **Coffins & caskets**

# SOLID WOOD CASKETS

The range of solid wood caskets are comprised of only the finest grade of woods. Elegant ash, cherry, mahogany, maple, oak, and poplar woods are buffed and polished to enhance the natural grain and give each casket a silk-smooth finish.

Suitable for both cremation and burial - some coffin features may vary to those shown if ordered for cremation.

Wellington £2,040