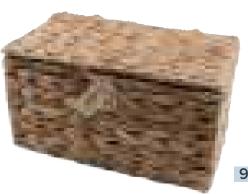

#### **ECO CASKET COLLECTION**

Our environmentally friendly eco casket range for cremated remains are hand crafted in natural and biodegradable materials, suitable for burial, scattering or personal keepsake.

#### Willow woven caskets

Hand woven caskets, using the highest quality English willow and cotton drawstring lining and includes engraved name plate. Personalise the casket band at no extra cost. For band and casket colours options see page 81.