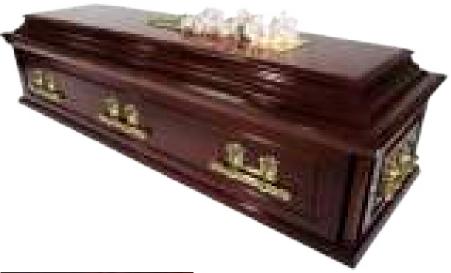

# **Coffins & caskets**

# SOLID WOOD CASKETS

The range of solid wood caskets are comprised of only the finest grade of woods. Elegant ash, cherry, mahogany, maple, oak, and poplar woods are buffed and polished to enhance the natural grain and give each casket a silk-smooth finish.

Suitable for both cremation and burial - some coffin features may vary to those shown if ordered for cremation.

Wellington £2,040