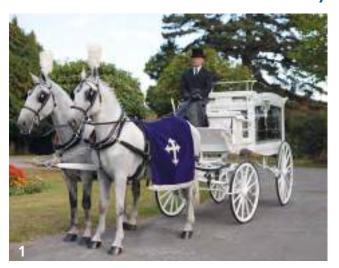

#### HORSE DRAWN HEARSE

A cortège led by a horse drawn hearse creates an air of opulence, along with traditional style and elegance. We can provide a selection of black or white horses with a beautiful glass-sided hearse. Mourning coaches are also available and come in a choice of black or white.

#### Black glass-sided hearse

| 1. Pair of horses                  | £1,600 |
|------------------------------------|--------|
| 2. Pair of horses with an outrider | £2,050 |
| 3. Team of horses (4)              | £2,300 |