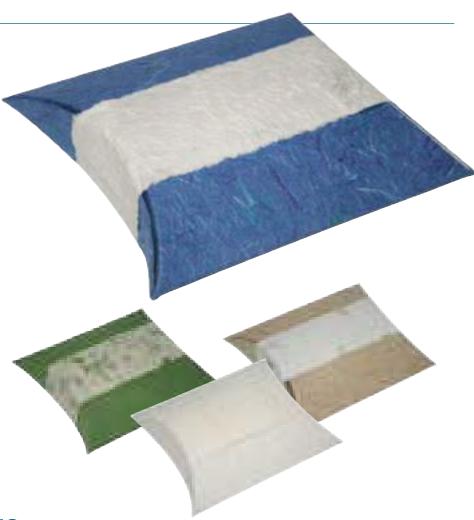

## **Cremated remains**

We have a wide range of caskets, urns and keepsakes available for your loved one's cremated remains. Available in different materials, colours and styles to allow the utmost choice and personalisation.

#### **FOR BURIAL**

For many, the ideal way to say farewell to a loved one is to bury their cremated remains, and this requires a form of casket.

#### **Traditional caskets**

These elegant, solid wood caskets are designed for burial within a churchyard or cemetery. The highly polished finish is complemented with a pair of miniature ring handles and an inscribed nameplate.

Colours of these caskets may vary to those shown. Sizes stated are approximate. Volume based on

average adult ashes set = 3.5 litres.

Double casket £130

36 x 28 x 18 cm Holds 2 sets of cremated remains.

Sea casket £115

33 x 18 x 19 cm Holds a full set of cremated remains.

£115

Single casket mahogany £115

Single casket oak

29.5 x 21.5 x 16 cm Holds a full set of cremated remains.