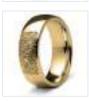

### JEWELLERY WITH A PERSONAL TOUCH

The fingerprint jewellery are engraved by means of digital printing. A laser is used to engrave the fingerprint image deeply on the jewel, which gives a very high-quality result. A layer of silver or gold plating then is applied as a finishing touch.

#### Pendants holding cremated remains

from £209

Available in 14ct yellow gold, 14ct white gold, 18k yellow gold, 18k white gold and sterling silver. Pendant can hold a very small amount of cremated remains.

**Pendants** from £145

Available in 14ct yellow gold, 14ct white gold, 18k yellow gold, 18k white gold and sterling silver.

Rings from £189

Available in 14ct yellow gold, 14ct white gold, 18k yellow gold, 18k white gold and sterling silver.