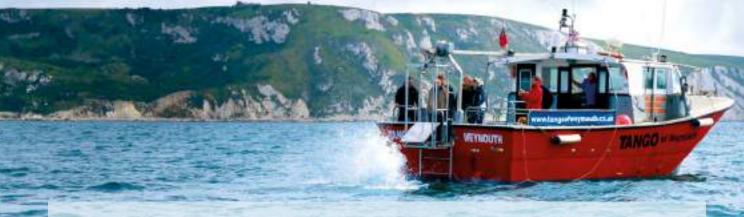

Statues etc will be priced on application (after survey). Price above exclude new foundations and sub-bases.

The final journey can be an emotional and poignant part of the service and often families look to personalise this by selecting a vehicle to reflect the life and passions of their loved one. From a traditional hearse, a majestic horse drawn carriage through to a motorcycle, we have a wide range of transport options available to help you create a unique and fitting tribute. All prices include all necessary personnel to conduct the funeral.