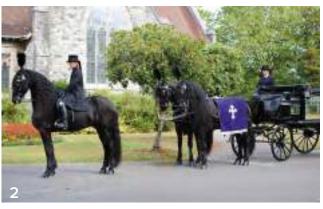

#### HORSE DRAWN HEARSE

A cortège led by a horse drawn hearse creates an air of opulence, along with traditional style and elegance. We can provide a selection of black or white horses with a beautiful glass-sided hearse. Mourning coaches are also available and come in a choice of black or white.

### White glass-sided hearse

| 1. Pair of horses                  | £1,600 |
|------------------------------------|--------|
| 2. Pair of horses with an outrider | £2,050 |
| 3. Team of horses (4)              | £2,300 |