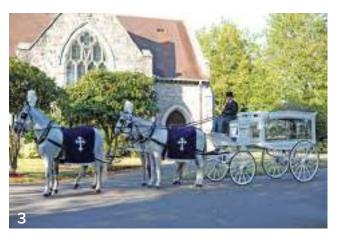

#### HORSE DRAWN HEARSE

A cortège led by a horse drawn hearse creates an air of opulence, along with traditional style and elegance. We can provide a selection of black or white horses with a beautiful glass-sided hearse. Mourning coaches are also available and come in a choice of black or white.

#### Black glass-sided hearse

| 1. Pair of horses                  | £1,600 |
|------------------------------------|--------|
| 2. Pair of horses with an outrider | £2,050 |
| 3. Team of horses (4)              | £2,300 |

### White glass-sided hearse

| 1. Pair of horses                  | £1,600 |
|------------------------------------|--------|
| 2. Pair of horses with an outrider | £2,050 |
| 3. Team of horses (4)              | £2,300 |

### Mourning coach

Black mourning coach with pair of horses £1,230
White mourning coach with pair of horses £1,230

In some instances - subject to terrain and distance, a minimum of four horses may be required or for the horses to complete the final part of the journey only. This will be confirmed by your funeral consultant in advance.