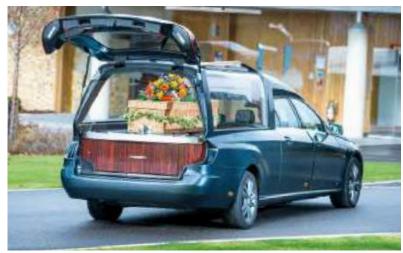

#### TRADITIONAL HEARSE

All of our hearses are built by specialist coach-builders. They are of the highest quality and are specifically designed for use within the funeral profession.

Prices include all necessary personnel to conduct the funeral for up to three hours (from leaving our funeral home to returning) and includes up to 50 running miles.

Traditional hearse

Additional hearse or floral hearse

£330

Additional mileage charge (beyond 50 miles)

£1.95 per mile

Additional waiting time charge (over 3 hours)

£35 per 30 minutes per vehicle

Please note colours and models may vary from the pictures shown.