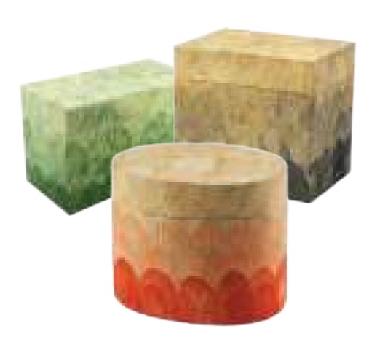

#### **GARDEN COLLECTION**

This unique collection of memorial orbs and urns for cremated remains are ideally suited for private locations and garden areas.

Stone memorial orbs from £745

Various sizes. Holds 1-4 sets of cremated remains.

Using natural Cumbrian limestone, the stone memorial orbs are designed to weather and age to create the established look of natural stones.

The stone memorial orbs can hold from one to four sets of cremated remains. The cremated remains are placed into a special steel casket which is then placed within the orb. The smallest stone orb is used for memorial inscription only. Each orb comes with a granite memorial plaque to which a gold leaf inscription (charged seperatley) can be added for your personal tributes.

Ornamental stone memorial orbs

from £245

Nature themed memorials in a choice of elegant designs can be inscribed and used as an individual remembrance memorial, or for complementing an existing stone or woodland orb.

### Woodland memorial orbs from £830

Various sizes. Holds 1-4 sets of cremated remains.

Crafted from sustainable woodland timber and sourced from natural windfall in woodland locations nationwide, each orb is unique, providing an original memorial.