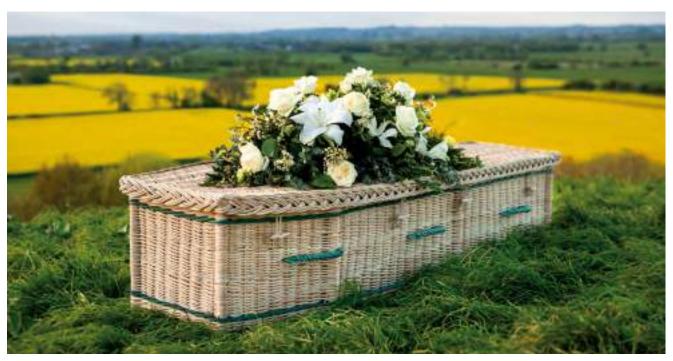

#### **English willow coffins**

Willow is an environmentally renewable resource, used over the centuries for its strength, beauty and practicality. The willow plant grows up to 8ft in height and can be harvested annually from the same crown for up to 60 years. All coffins within the range are hand woven by skilled weavers using the highest quality willow. Personalise the coffin colour, handles and band at no extra cost.

Please note floral tributes are an additional cost.

Somerset willow traditional plain

£935

Somerset willow traditional with coloured bands & handles, Round natural £935

**ASK FOR OUR FULL BROCHURE** 

Somerset willow rainbow traditional £1,050